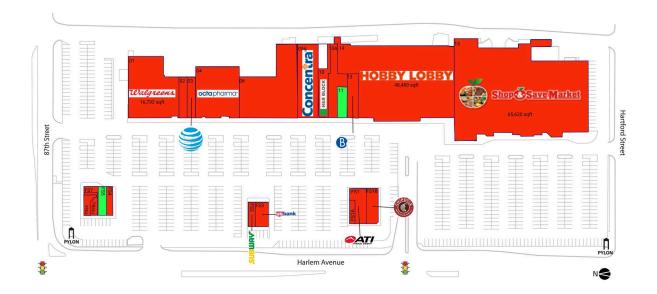

### **AVAILABLE SPACE**

FS5 1,470 SF 11 1,000 SF

### **CURRENT RETAILERS**

| FS1<br>FS1A | ATI Physical Therapy<br>Insure One Agency | 2,490 SF<br>1,000 SF |
|-------------|-------------------------------------------|----------------------|
| FS1B        | Chipotle Mexican Grill                    | 2,477 SF             |
| FS2         | Subway                                    | 1,000 SF             |
| FS3         | US Bank                                   | 2,000 SF             |
| FS4         | Currency Exchange                         | 1,120 SF             |
| FS6A        | Mecca Jewelry                             | 1,650 SF             |
| FS6B        | Smoke City CBD Kratom Vapes               | 550 SF               |
| FS7         | Jackson Hewitt                            | 540 SF               |
| 01          | Walgreens                                 | 16,792 SF            |
| 02          | Bridgeview Smiles                         | 2,000 SF             |
| 03          | AT&T                                      | 2,000 SF             |
| 04          | Octapharma                                | 12,912 SF            |
| 06          | LEASE PENDING                             | 18,200 SF            |
| 09A         | Concentra Health Services, Inc            | 9,000 SF             |
| 10          | H&R Block                                 | 2,063 SF             |
| 10A         | Nail Bliss                                | 2,415 SF             |
| 13          | Betty's Bistro                            | 2,270 SF             |
| 14          | Hobby Lobby                               | 48,489 SF            |
| 15          | Shop & Save Market                        | 65,620 SF            |