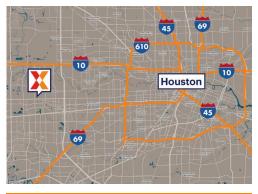

Retail space for lease in Houston positioned at heavilytrafficked intersection of Westheimer Rd (62,000 VPD) & Dairy Ashford Rd (36,000 VPD)

Located within the Energy Corridor, Houston's 3rd largest concentration of office space (20 million sf of office / 78,000 employees). This area serves as the worldwide & regional headquarters to some of the largest energy companies in the world

Excellent access to area highways: Westpark Tollway, Beltway 8 & I-10