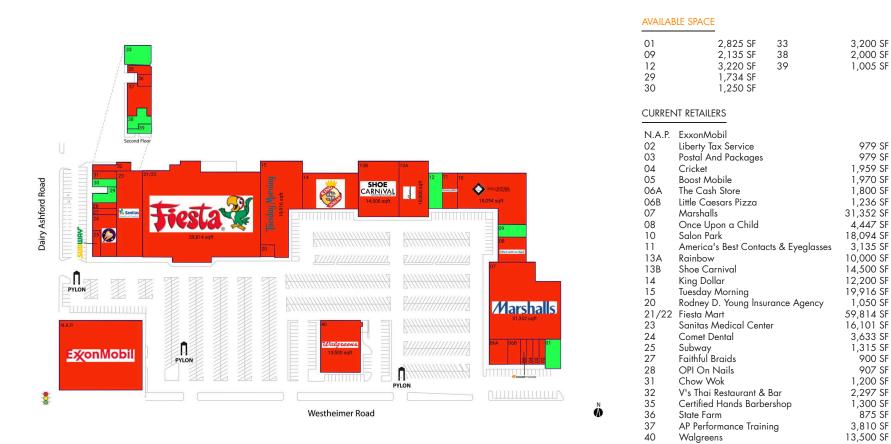

Surrounded by a dense population of 185,000+ with an average household income of \$89,000+ and daytime population of 207,000+ all within 3 miles

Shopping center anchored by Fiesta Mart along with top national retailers including Marshalls, Rainbow and Shoe Carnival

## PAMELA SPROUSE (713) 660-4307 | Pamela.Sprouse@brixmor.com | BRIXMOR.com

This site plan indicates the general layout of the shopping center and is not a warranty, representation, or agreement on the part of the landlord that the shopping center will be exactly as depicted herein.