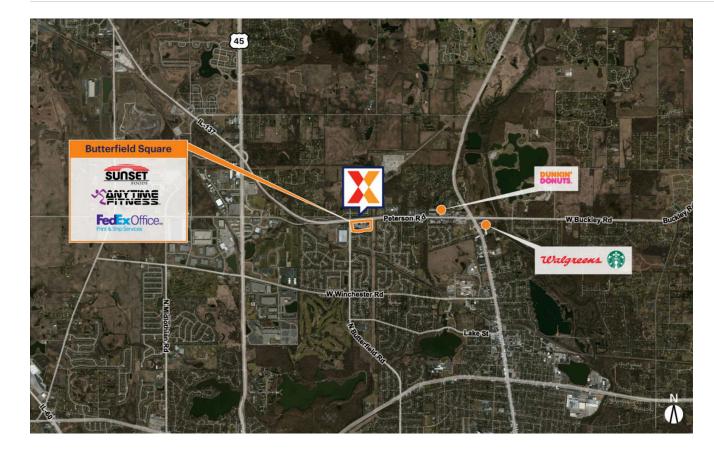

Market-dominant neighborhood center conveniently located to serve the affluent area of north Libertyville

Retail location anchored by family-owned grocer Sunset Foods which draws a significant loyal customer base

Surrounded by an affluent population with an average household income of \$140,000+ within a 3-mile radius

Located on the major east/west arterial Rte 137 with high visibility from 23,000+ vehicles daily

Restaurant space available for lease