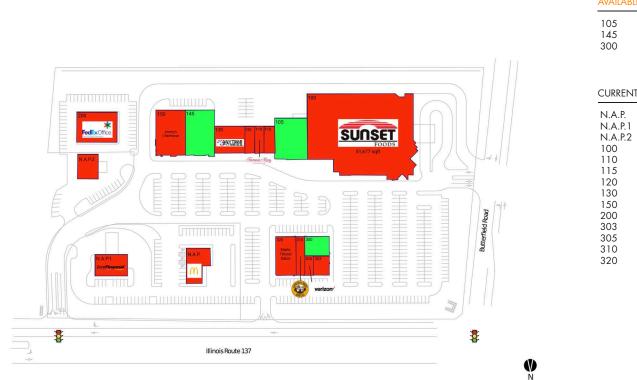

## AVAILABLE SPACE

| 105 | 8,000 SF |
|-----|----------|
| 145 | 8,045 SF |
| 300 | 3,034 SF |

## CURRENT RETAILERS

| N.A.P.  | McDonald's              |           |
|---------|-------------------------|-----------|
| N.A.P.1 | Bankfinancial           |           |
| N.A.P.2 | A.W. Zengeler Cleaners  |           |
| 100     | Sunset Foods            | 51,677 SF |
| 110     | Rosella's Boutique      | 1,800 SF  |
| 115     | Fannie May Candies      | 1,527 SF  |
| 120     | Ganello's Pizza Company | 1,625 SF  |
| 130     | Anytime Fitness         | 4,898 SF  |
| 150     | Jimmy's Charhouse       | 8,240 SF  |
| 200     | FedEx Office            | 7,500 SF  |
| 303     | Pikus Eye Care          | 1,585 SF  |
| 305     | Verizon Wireless        | 1,252 SF  |
| 310     | Einstein Bros. Bagels   | 2,500 SF  |
| 320     | Mario Tricoci Salon     | 5,000 SF  |