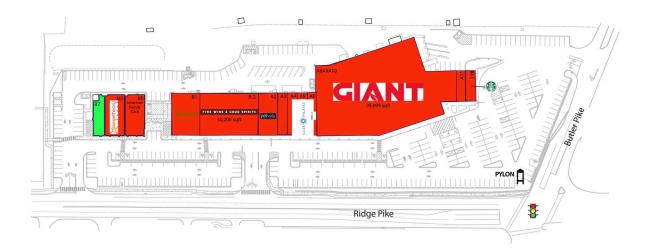

### AVAILABLE SPACE

B7 1,856 SF

## CURRENT RETAILERS

| A11     | The Frame Shop           | 1,147 SF  |
|---------|--------------------------|-----------|
| A2      | Pet Valu                 | 3,400 SF  |
| A3      | ATI Physical Therapy     | 1,700 SF  |
| A4      | Illiano's Pizza          | 1,700 SF  |
| A5      | Club Pilates             | 1,700 SF  |
| A6      | Supercuts                | 1,700 SF  |
| A8A9A10 | Giant Food               | 39,699 SF |
| B-2     | Fine Wine & Good Spirits | 10,200 SF |
| B1      | Panera Bread             | 4,930 SF  |
| B3      | Orangetheory Fitness     | 3,492 SF  |
| B5      | American Family Care     | 3,464 SF  |
| 11B     | Starbucks                | 1,300 SF  |
|         |                          |           |

4094 - 09.18.24

JOSH BRAWER (610) 834-7630 | Josh.Brawer@brixmor.com | BRIXMOR.com

This site plan indicates the general layout of the shopping center and is not a warranty, representation, or agreement on the part of the landlord that the shopping center will be exactly as depicted herein.