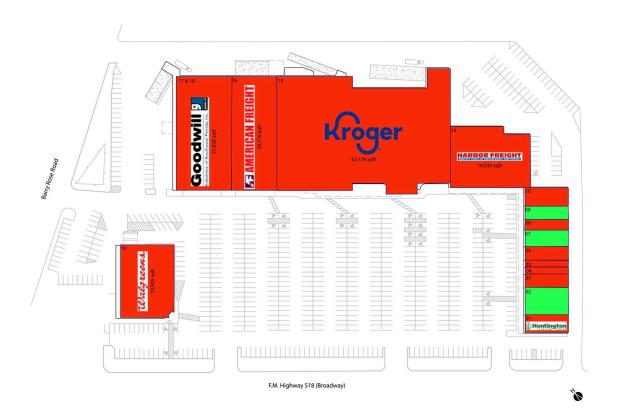

#### **AVAILABLE SPACE**

| 02 | 4,000 SF |
|----|----------|
| 07 | 2,400 SF |
| 09 | 2 000 SE |

### **CURRENT RETAILERS**

| Huntington Learning Center | 2,736 SF                                                                                                                                                                  |
|----------------------------|---------------------------------------------------------------------------------------------------------------------------------------------------------------------------|
| Cullen Dry Cleaners        | 2,000 SF                                                                                                                                                                  |
| Hollywood Hair             | 1,000 SF                                                                                                                                                                  |
| Custom Nails               | 1,007 SF                                                                                                                                                                  |
| D&A Coins & Jewelry        | 2,000 SF                                                                                                                                                                  |
| Advance America            | 1,600 SF                                                                                                                                                                  |
| Gracie Barra Pearland      | 2,780 SF                                                                                                                                                                  |
| Harbor Freight Tools       | 16,330 SF                                                                                                                                                                 |
| Kroger                     | 62,129 SF                                                                                                                                                                 |
| American Freight Furniture | 20,776 SF                                                                                                                                                                 |
| Goodwill                   | 21,828 SF                                                                                                                                                                 |
| Walgreens                  | 13,905 SF                                                                                                                                                                 |
|                            | Cullen Dry Cleaners Hollywood Hair Custom Nails D&A Coins & Jewelry Advance America Gracie Barra Pearland Harbor Freight Tools Kroger American Freight Furniture Goodwill |