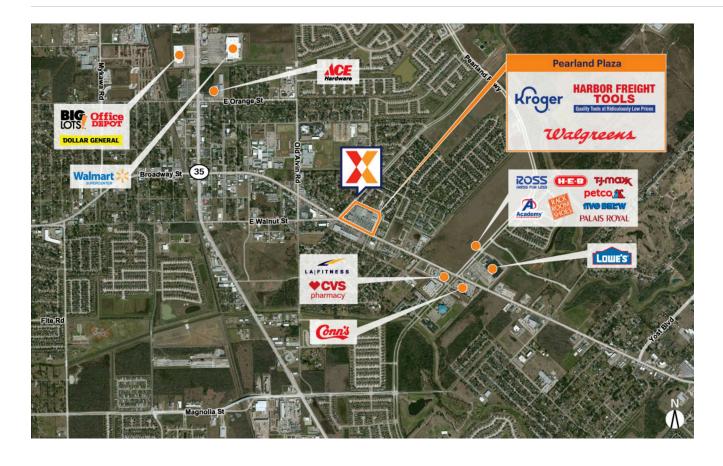

Shopping center located at the NE Corner of Broadway (24,000 VPD) & Barry Rose Rd, 1/4 mile west of Pearland Parkway. 12 miles SE of downtown Houston.

Situated in one of the fastest-growing suburban areas in Houston, 16th fastest growing city in the U.S. with 69,000+ ppl within 3 miles

Strategically located on Hwy 518/ Broadway St, just a short distance from Pearland Parkway and Hwy 35