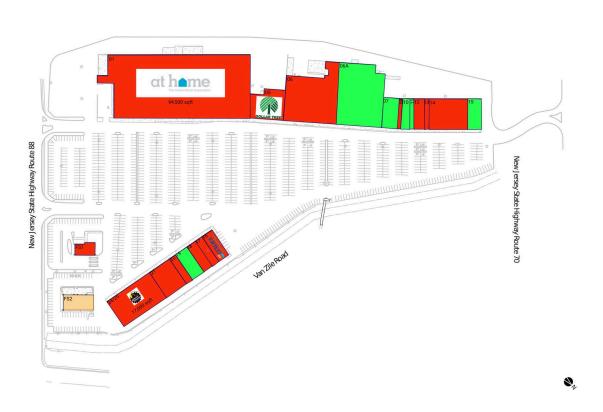

#### **AVAILABLE SPACE**

| 29,356 SF | 19                               | 4,600 S                          |
|-----------|----------------------------------|----------------------------------|
| 5,200 SF  |                                  |                                  |
| 2,240 SF  |                                  |                                  |
| 1,300 SF  |                                  |                                  |
| 4,500 SF  |                                  |                                  |
|           | 5,200 SF<br>2,240 SF<br>1,300 SF | 5,200 SF<br>2,240 SF<br>1,300 SF |

#### PAD OPPORTUNITIES

FS2 5,000 SF

### **CURRENT RETAILERS**

| FS1   | The Provident Bank              | 2,275 SF  |
|-------|---------------------------------|-----------|
| 01    | At Home                         | 94,500 SF |
| 05    | Dollar Tree                     | 10,450 SF |
| 06    | Corrado's Family Affair         | 30,000 SF |
| 09    | Best Nails                      | 1,514 SF  |
| 12    | Photo Center                    | 3,500 SF  |
| 13    | Carbone's Barbershop            | 1,600 SF  |
| 14    | Senior Helpers                  | 12,800 SF |
| 16    | Leslie's Swimming Pool Supplies | 4,000 SF  |
| 17    | Atlantic Physical Therapy Cntr  | 2,700 SF  |
| 18    | Ballroom Dance Center           | 3,300 SF  |
| 20    | Image Sun Tanning               | 2,400 SF  |
| 21    | NJ Swim School                  | 8,000 SF  |
| 24/25 | Planet Fitness                  | 17,000 SF |