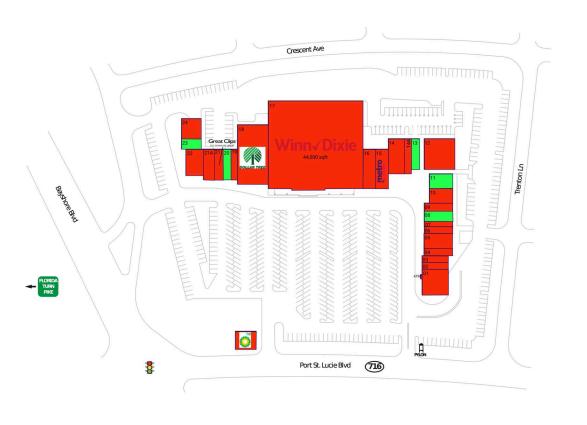

## **AVAILABLE SPACE**

| 08 | 1,500 SF |
|----|----------|
| 11 | 1,000 SF |
| 13 | 1,300 SF |
| 20 | 1,250 SF |
| 23 | 1,048 SF |

## **CURRENT RETAILERS**

| ATM GAS 01 02 03 04 05 06 07 09 10 12 14 AA 15 18 19 21 A 22 1A | Seacoast National Bank BP Gas Florida Autism Center Check 'n Go Direct Auto Insurance Anthony's Pizza Winn-Dixie Liquor Store Studio 77 Jackson Hewitt 9Round Comcast Xfinity Carribbean Sports Bar and Grill Kaizen Karate and Fitness Dojo A Better Solution Insurance Services MetroPCS Golden Spa & Salon Winn-Dixie Dollar Tree Hong Kong Inn Great Clips Happy Feet | 57 SF<br>1 SF<br>3,463 SF<br>925 SF<br>925 SF<br>925 SF<br>1,087 SF<br>2,226 SF<br>1,001 SF<br>785 SF<br>1,200 SF<br>1,000 SF<br>2,800 SF<br>1,407 SF<br>2,610 SF<br>2,580 SF<br>44,000 SF<br>1,050 SF<br>1,050 SF |
|-----------------------------------------------------------------|---------------------------------------------------------------------------------------------------------------------------------------------------------------------------------------------------------------------------------------------------------------------------------------------------------------------------------------------------------------------------|--------------------------------------------------------------------------------------------------------------------------------------------------------------------------------------------------------------------|
|                                                                 |                                                                                                                                                                                                                                                                                                                                                                           | ,                                                                                                                                                                                                                  |
|                                                                 |                                                                                                                                                                                                                                                                                                                                                                           |                                                                                                                                                                                                                    |