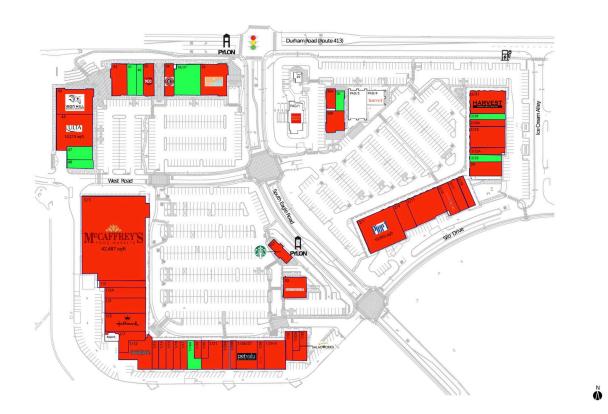

## AVAILABLE SPACE

| 1/16A | 2,256 SF | 41 | 3,500 SF |
|-------|----------|----|----------|
| 2/22  | 1,824 SF | 47 | 2,964 SF |
| 2/28  | 1,812 SF | 48 | 1,864 SF |
| 36/37 | 5,000 SF | 50 |          |
| 40    | 1,620 SF |    |          |

## CURRENT RETAILERS

| FS1     | Starbucks                           | 1,925 SI  |
|---------|-------------------------------------|-----------|
| PAD/1   | Wells Fargo                         | 3,500 SI  |
| PAD/4   | Barre3                              | 2,643 SI  |
| PAD/5   | Premier Urgent Care                 | 3,500 SI  |
| 1/1     | McCaffrey's Food Markets            | 42,487 SI |
| 1/12    | Hand & Stone Massage & Facial Spa   | 5,456 SI  |
| 1/13    | Glasses Galore                      | 1,472 S   |
| 1/14    | European Wax Center                 | 1,787 SI  |
| 1/15    | Nothing Bundt Cakes                 | 1,630 S   |
| 1/16    | Head Over Heels Boutique            | 1,634 S   |
| 1/17    | Fuze Barber Shop                    | 1,644 SI  |
| 1/19    | Naked Chocolate                     | 1,023 SI  |
| 1/2     | Valley Cleaners                     | 2,680 SI  |
| 1/20    | Factory Donuts                      | 1,023 S   |
| 1/21    | Trinity Rehab                       | 3,866 SI  |
| 1/23A   | Cherry Blow Dry Bar                 | 1,628 SI  |
| 1/23B   | Melt Shop                           | 1,636 SI  |
| 1/26/27 | Pet Valu                            | 4,890 SI  |
| 1/28    | GNC                                 | 1,626 S   |
| 1/29-31 | Oishi Japanese Restaurant           | 4,855 SI  |
| 1/3     | Schuylkill Valley Sports            | 5,000 SI  |
| 1/32    | Adorn Me                            | 1,650 SI  |
| 1/32A   | Lash Lounge                         | 1,105 S   |
| 1/33    | Saladworks                          | 2,300 SI  |
| 1/3A    | Island Sun Tanning                  | 3,452 SI  |
| 1/5     | Norman's Hallmark                   | 6,019 SI  |
| 1/7     | School of Rock                      | 2,700 SI  |
| 2/1     | Pier 1 Imports                      | 10,995 S  |
| 2/11    | Dolce Carini Italian Restaurant     | 7,684 SI  |
| 2/15    | Learning Express                    | 2,918 S   |
| 2/17    | F45 Training                        | 2,250 SI  |
| 2/19    | Newtown Bookshop                    | 1,842 S   |
| 2/22A   | Rittenhouse Home                    | 1,975 SI  |
| 2/25    | Party Fair                          | 6,031 S   |
| 2/28A   | The Smile Company                   | 2,018 S   |
| 2/31    | Harvest Seasonal Grill and Wine Bar | 6,425 S   |
| 2/9     | KO Modern Korean Cuisine            | 3,210 S   |
| 29      | Turning Point                       | 3,713 SI  |
| 35      | Solstice                            | 6,748 SI  |
| 38      | Chipotle Mexican Grill              | 2,427 S   |
| 39      | MOD Super Fast Pizza                | 2,804 S   |
|         |                                     |           |

4088 - 09.18.24

JOSH BRAWER (610) 834-7630 | Josh.Brawer@brixmor.com | BRIXMOR.com

This site plan indicates the general layout of the shopping center and is not a warranty, representation, or agreement on the part of the landlord that the shopping center will be exactly as depicted herein.