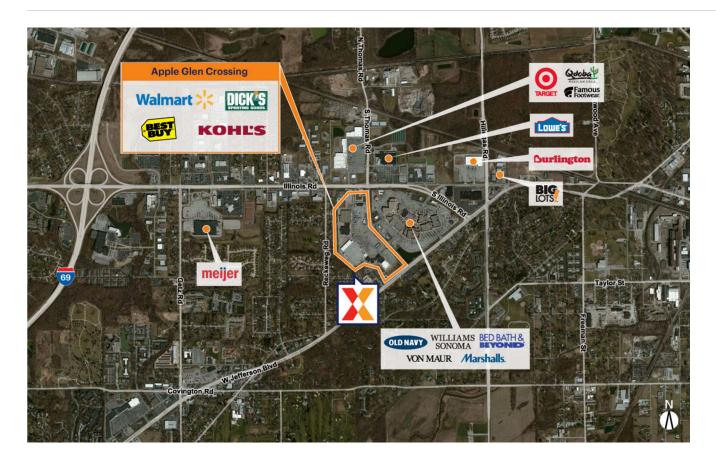

Walmart-anchored center with top national brands including Kohl's, Dick's Sporting Goods, Best Buy, PetSmart & Shoe Carnival, drawing an estimated 11,300 visits/day and 4.1M+ visits/year

High visibility from 31,000+ vehicles daily on Illinois Rd

Adjacent to regional mall Jefferson Pointe, anchored by Von Maur, Marshalls, Bed Bath & Beyond, Barnes & Noble Booksellers, Michaels, Old Navy & an 18-screen Carmike Cinemas