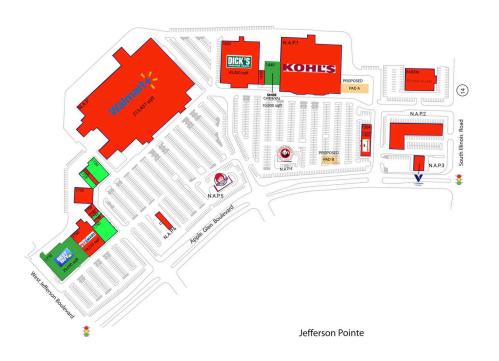

#### **AVAILABLE SPACE**

| 1720          | 8,053 SF |
|---------------|----------|
| 1728          | 3,078 SF |
| 1744          | 1,070 SF |
| 1 <i>75</i> 0 | 9,234 SF |

#### PAD OPPORTUNITIES

PAD A 10,945 SF PAD B 0 SF

#### CURRENT RETAILERS

| EASEM<br>N.A.P.<br>N.A.P.1<br>N.A.P.2<br>N.A.P.3<br>N.A.P.4<br>N.A.P.5<br>N.A.P.6            | Ethan Allen Walmart Supercenter Kohl's Office Park The Vitamin Shoppe Panda Express Wendy's Murphy's Oil                                                           | 18,055 SF<br>213,437 SF<br>86,791 SF                                                                                                             |
|----------------------------------------------------------------------------------------------|--------------------------------------------------------------------------------------------------------------------------------------------------------------------|--------------------------------------------------------------------------------------------------------------------------------------------------|
| 1302<br>1304<br>1440<br>1450<br>1520<br>1726<br>1730<br>1736<br>1740<br>1748<br>1760<br>1770 | Hallmark The Hearing Center Shoe Carnival Cali Nails Dick's Sporting Goods T-Mobile Triumph Box & Ryde Sally Beauty Supply Warhammer Sport Clips PetSmart Best Buy | 6,500 SF<br>2,000 SF<br>10,000 SF<br>2,500 SF<br>45,000 SF<br>1,999 SF<br>8,000 SF<br>1,650 SF<br>1,100 SF<br>1,094 SF<br>19,235 SF<br>29,650 SF |