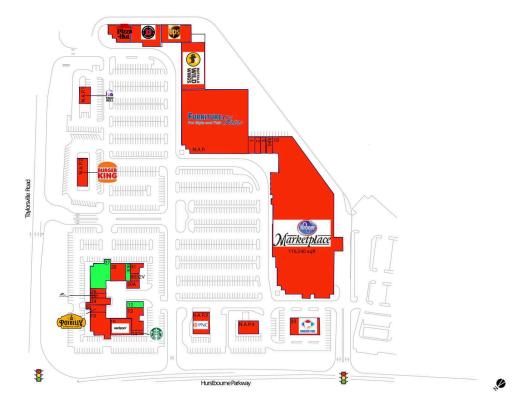

#### **AVAILABLE SPACE**

| 12  | 945 SF   |
|-----|----------|
| 27  | 6,776 SF |
| 30B | 1.200 SF |

### **CURRENT RETAILERS**

| N.A.P.<br>N.A.P.1<br>N.A.P.2<br>N.A.P.3<br>N.A.P.4<br>N.A.P.5<br>N.A.P.6<br>N.A.P.7<br>N.A.P.8 | Taco Bell Burger King PNC Bank Beverage Warehouse Buffalo Wild Wings The UPS Store Jimmy John's Pizza Hut | 1.44.65          |
|------------------------------------------------------------------------------------------------|-----------------------------------------------------------------------------------------------------------|------------------|
| 1                                                                                              | Family Care Chiropractic                                                                                  | 1,466 SF         |
| 2                                                                                              | Happy China                                                                                               | 1,260 SF         |
| 3                                                                                              | Hai Max Pet Grooming                                                                                      | 986 SF           |
| 04V                                                                                            | GNC                                                                                                       | 945 SF           |
| 10                                                                                             | Kroger Marketplace                                                                                        | 116,240 SF       |
| 13                                                                                             | Results Physiotherapy                                                                                     | 3,837 SF         |
| 14                                                                                             | Starbucks                                                                                                 | 1,421 SF         |
| 15                                                                                             | Verizon Wireless                                                                                          | 3,802 SF         |
| 19                                                                                             | Shogun Japanese Steakhouse                                                                                | 6,600 SF         |
| 23                                                                                             | Potbelly Sandwich Shops                                                                                   | 2,437 SF         |
| 24                                                                                             | Game X Change                                                                                             | 1,8 <i>77</i> SF |
| 25                                                                                             | CBD American Shaman                                                                                       | 942 SF           |
| 26                                                                                             | Avis Car Rental                                                                                           | 930 SF           |
| 28                                                                                             | Honest Indian Restaurant                                                                                  | 3,482 SF         |
| 30A                                                                                            | Pacific Dry Cleaners                                                                                      | 1,400 SF         |
| 31                                                                                             | Great Clips                                                                                               | 1,299 SF         |
| 0032V                                                                                          | D Spa & Nails                                                                                             | 945 SF           |
| 33                                                                                             | Kroger Fuel Center                                                                                        | 150 SF           |