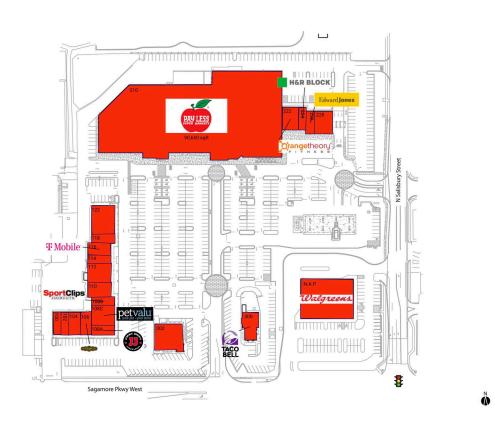

## CURRENT RETAILERS

| N.A.P. | Walgreens                                                                                  |                                                                                                                                                                                                                                                                                                                                                     |
|--------|--------------------------------------------------------------------------------------------|-----------------------------------------------------------------------------------------------------------------------------------------------------------------------------------------------------------------------------------------------------------------------------------------------------------------------------------------------------|
| 100    | D&J Nails                                                                                  | 1,200 SF                                                                                                                                                                                                                                                                                                                                            |
| 102    | Borics                                                                                     | 1,200 SF                                                                                                                                                                                                                                                                                                                                            |
| 104    | Indy Smoke Time                                                                            | 1,820 SF                                                                                                                                                                                                                                                                                                                                            |
| 106    | Nothing Bundt Cakes                                                                        | 1,780 SF                                                                                                                                                                                                                                                                                                                                            |
| 108A   | Jimmy John's                                                                               | 1,500 SF                                                                                                                                                                                                                                                                                                                                            |
| 108B   | Sport Clips                                                                                | 1,152 SF                                                                                                                                                                                                                                                                                                                                            |
| 108C   | Pet Valu                                                                                   | 3,212 SF                                                                                                                                                                                                                                                                                                                                            |
| 110    | Executive Dry Cleaners                                                                     | 2,400 SF                                                                                                                                                                                                                                                                                                                                            |
| 112    | Katana Hibachi and Sushi House                                                             | 3,048 SF                                                                                                                                                                                                                                                                                                                                            |
| 114    | A1 Packaging Store                                                                         | 1,200 SF                                                                                                                                                                                                                                                                                                                                            |
| 116    |                                                                                            | 1,860 SF                                                                                                                                                                                                                                                                                                                                            |
| 118    |                                                                                            | 1,440 SF                                                                                                                                                                                                                                                                                                                                            |
| 122    | Accelerated Health Systems                                                                 | 4,500 SF                                                                                                                                                                                                                                                                                                                                            |
| 210    | Pay Less Super Markets                                                                     | 90,650 SF                                                                                                                                                                                                                                                                                                                                           |
|        |                                                                                            | 2,400 SF                                                                                                                                                                                                                                                                                                                                            |
|        |                                                                                            | 1,225 SF                                                                                                                                                                                                                                                                                                                                            |
|        |                                                                                            | 1,185 SF                                                                                                                                                                                                                                                                                                                                            |
|        |                                                                                            | 2,836 SF                                                                                                                                                                                                                                                                                                                                            |
|        |                                                                                            | 2,746 SF                                                                                                                                                                                                                                                                                                                                            |
| 302    | Christos Restaurant                                                                        | 4,673 SF                                                                                                                                                                                                                                                                                                                                            |
|        | 100<br>102<br>104<br>106<br>108A<br>108B<br>108C<br>110<br>112<br>114<br>116<br>118<br>122 | 100D&J Nails102Borics104Indy Smoke Time106Nothing Bundt Cakes108AJimmy John's108BSport Clips108CPet Valu110Executive Dry Cleaners112Katana Hibachi and Sushi House114A1 Packaging Store116T-Mobile118China House122Accelerated Health Systems210Pay Less Super Markets222Orangetheory Fitness224H&R Block226Edward Jones228Centier Bank300Taco Bell |