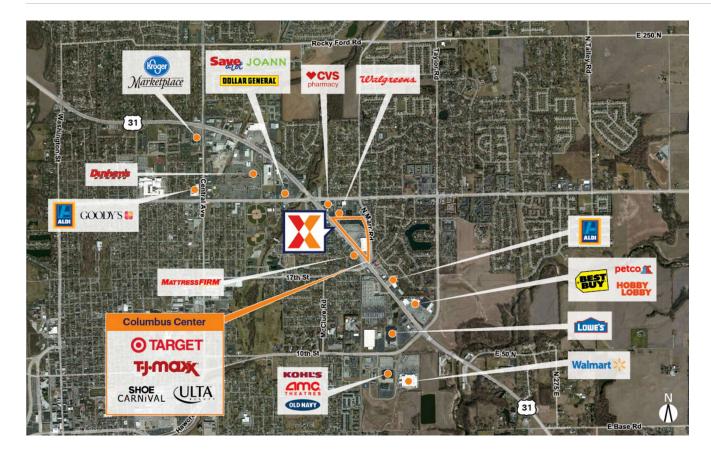

## Columbus, IN COLUMBUS CENTER

39.220374, -85.885403 3200 Columbus Center | Columbus, IN 47203

CENTER SIZE: 142,989 SF

| DEMOGRAPHICS | 1 MILE   | 3 MILE   | 5 MILE   |  |
|--------------|----------|----------|----------|--|
| ***          | 9,452    | 40,878   | 51,000   |  |
| •            | 4,180    | 16,768   | 20,502   |  |
| \$           | \$63,930 | \$69,921 | \$72,241 |  |
|              |          |          |          |  |

Located directly east of Hwy 31 with convenient accessibility to I-65  $\,$ 

Centrally located in Columbus' retail corridor with high visibility from 22,000+ vehicles daily

Strong lineup of national retailers including Target, T.J. Maxx, Kay Jewelers, Ulta Beauty & Shoe Carnival, drawing an estimated 4,800 visits/day and 1.7M+ visits/year