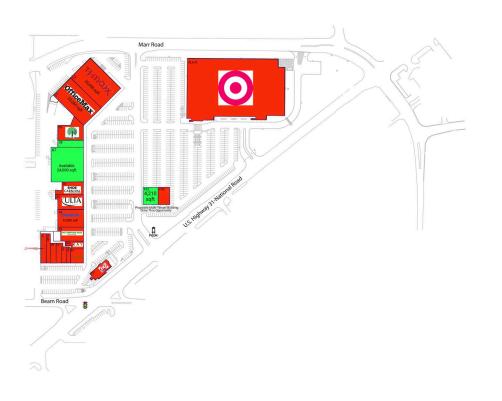

## AVAILABLE SPACE

| FS2 | 4,210 SF  |
|-----|-----------|
| 07  | 24,000 SF |
| 08  | 3,860 SF  |

## CURRENT RETAILERS

| FS1<br>FS3     | Dairy Queen<br>LEASE PENDING   | 3,500 SF<br>2,800 SF |
|----------------|--------------------------------|----------------------|
| N.A.P.<br>01AB | Target<br>Chopstick Restaurant | 2,800 SF             |
| 1A             | Noodles & Company              | 3,375 SF             |
| 1B             | Sally Beauty Supply            | 2,200 SF             |
| 1C             | LEASE PENDING                  | 3,200 SF             |
| 1D             | Cricket                        | 1,600 SF             |
| 1EA            | Great Clips                    | 1,220 SF             |
| 1F             | Panera Bread                   | 4,100 SF             |
| 02             | Pet Supplies Plus              | 6,802 SF             |
| 02A            | Kay Jewelers                   | 2,440 SF             |
| 03             | Five Below                     | 10,000 SF            |
| 04             | Ulta Beauty                    | 8,771 SF             |
| 05             | Shoe Carnival                  | 6,597 SF             |
| 09             | Dollar Tree                    | 9,651 SF             |
| 11             | OfficeMax                      | 23,265 SF            |
| 12             | T.J. Maxx                      | 25,608 SF            |