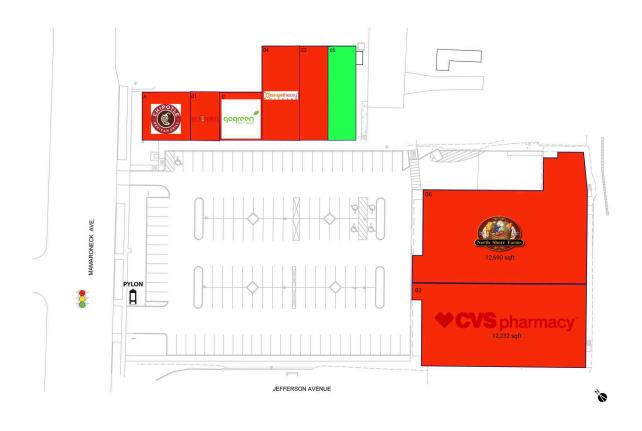

#### **AVAILABLE SPACE**

05 1,805 SF

### **CURRENT RETAILERS**

| Α  | Chipotle Mexican Grill | 2,200 SF  |
|----|------------------------|-----------|
| С  | Go Green Dry Cleaners  | 1,521 SF  |
| E2 | Pinko Nail and Spa     | 2,200 SF  |
| 01 | Duck Donuts            | 1,000 SF  |
| 02 | CVS/pharmacy           | 12,232 SF |
| 04 | Orangetheory Fitness   | 3,200 SF  |
| 06 | North Shore Farms      | 12,690 SF |
|    |                        |           |