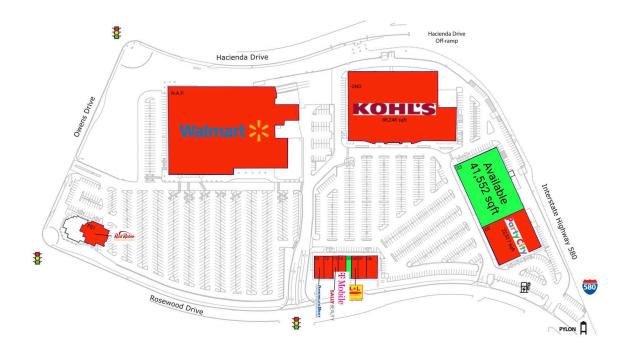

High visibility from I-580 with 241,000+ VPD and two major freeways connecting the Tri-Valley to the Silicon Valley

Anchored by Walmart and Kohl's

#### **AVAILABLE SPACE**

| 03 | 41,552 SF |
|----|-----------|
| 09 | 1,600 SF  |

#### **CURRENT RETAILERS**

| FS1    | Red Robin Gourmet Burgers            | 7,256 SF  |
|--------|--------------------------------------|-----------|
| GND    | Kohl's                               | 88,248 SF |
| N.A.P. | Walmart                              |           |
| 05     | Party City                           | 22,517 SF |
| 06     | Patelco                              | 3,100 SF  |
| 07     | Sri Ananda Bhavan                    | 2,500 SF  |
| 08     | L&L Hawaiian Barbeque                | 1,800 SF  |
| 10     | T-Mobile                             | 2,000 SF  |
| 11     | Sally Beauty Supply                  | 1,600 SF  |
| 12     | Luxury Spa                           | 2,400 SF  |
| 13     | America's Best Contacts & Eyeglasses | 3,000 SF  |
|        |                                      |           |