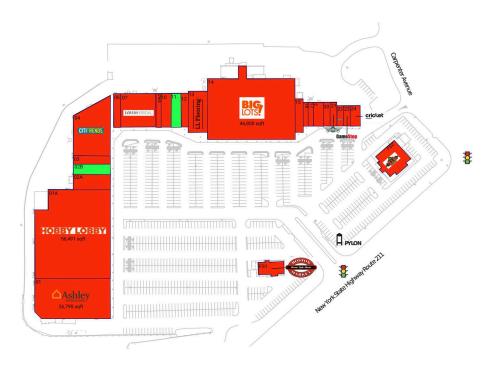

### **AVAILABLE SPACE**

02B 3,360 SF 11 3,000 SF

### **CURRENT RETAILERS**

|     | Boston Market                     | 3,060 SF  |
|-----|-----------------------------------|-----------|
| FS2 | Texas Roadhouse                   | 6,160 SF  |
| 01  | Ashley Furniture                  | 26,795 SF |
| 01A | Hobby Lobby                       | 56,491 SF |
| 02A | Mr. Sushi & Grill                 | 5,000 SF  |
| 03  | Foeller Men's Shop                | 2,750 SF  |
| 04  | Citi Trends                       | 16,433 SF |
| 06  | The Laptop Shack                  | 2,067 SF  |
| 07  | David's Bridal                    | 10,450 SF |
| 09A | Miracle-Ear                       | 1,500 SF  |
| 10  | Main Street Comics                | 3,000 SF  |
| 12  | Comprehensive Interventional Pain | 2,283 SF  |
|     | Management.                       | ·         |
| 13  | Lumber Liquidators                | 6,994 SF  |
| 14  | Big Lots                          | 46,800 SF |
| 15  | Fuentes Wood Fire Pizza & Italian | 2,567 SF  |
|     | Restaurant                        |           |
| 16  | Juice King                        | 1,050 SF  |
| 17  | Community Financial Service       | 1,050 SF  |
| 19  | Top Nails                         | 2,100 SF  |
| 20  | Smoker's Choice                   | 1,400 SF  |
| 21  | Wingstop                          | 1,400 SF  |
| 22  | Milan Laser Hair Removal          | 1,200 SF  |
| 23  | GameStop                          | 1,200 SF  |
| 24  | Cricket                           | 1,800 SF  |
|     |                                   | •         |