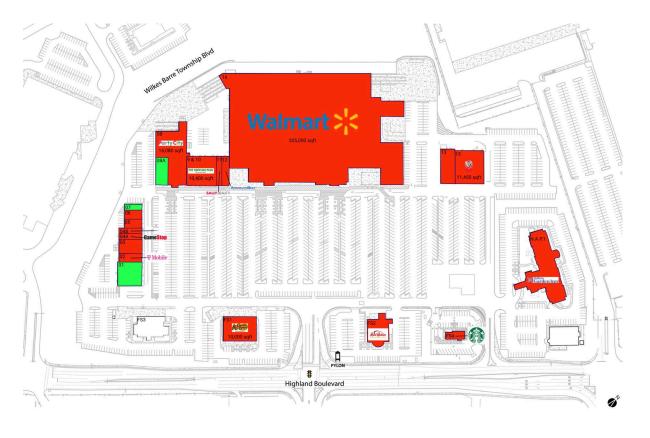

### **CENTER SIZE:** 306,440 SF

| DEMOGRAPHICS | 1 MILE   | 3 MILE   | 5 MILE   |
|--------------|----------|----------|----------|
| ***          | 7,123    | 67,197   | 111,804  |
| <b>^</b>     | 3,121    | 28,481   | 48,143   |
| \$ :         | \$41,937 | \$52,287 | \$55,933 |
|              |          |          |          |

#### **AVAILABLE SPACE**

| 01  | 7,020 SF |
|-----|----------|
| 07  | 1,200 SF |
| 08A | 5,250 SF |

### **CURRENT RETAILERS**

| FS1     | Cracker Barrel                       | 10,000 SF  |
|---------|--------------------------------------|------------|
| FS2     | Red Robin Gourmet Burgers            | 5,800 SF   |
| FS3     | Miller's Ale House                   | 8,100 SF   |
| FS4     | Starbucks                            | 1,840 SF   |
| N.A.P.1 | Hilton Garden Inn                    |            |
| 02      | T-Mobile                             | 2,400 SF   |
| 03      | Geisinger Health Options             | 4,000 SF   |
| 04A     | GameStop                             | 1,760 SF   |
| 04B     | Supercuts                            | 1,440 SF   |
| 05      | iNails                               | 1,950 SF   |
| 06      | Nello's Pizza                        | 1,950 SF   |
| 80      | Party City                           | 16,080 SF  |
| 9 & 10  | Pet Supplies Plus                    | 10,400 SF  |
| 11      | Sally Beauty Supply                  | 2,000 SF   |
| 12      | America's Best Contacts & Eyeglasses | 2,800 SF   |
| 13      | Wine & Spirits Shoppe                | 6,000 SF   |
| 15      | Chuck E. Cheese's                    | 11,450 SF  |
| 16      | Walmart                              | 205,000 SF |
|         |                                      |            |