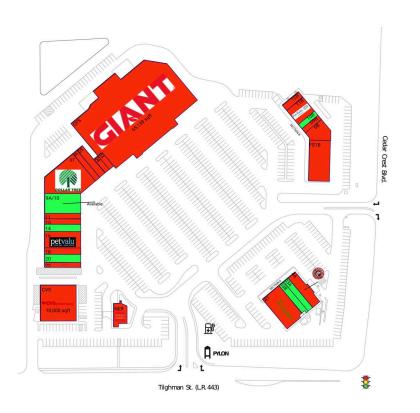

## Allentown-Bethlehem-Easton, PA-NJ **VILLAGE WEST**

40.596852, -75.525624 3100 West Tilghman Street | Allentown, PA 18104

| AVAILA                                                                                                                       | BLE SPACE                                                                                                                                                                                                                                                                     |                 |                                                                                                                                                                                                        |
|------------------------------------------------------------------------------------------------------------------------------|-------------------------------------------------------------------------------------------------------------------------------------------------------------------------------------------------------------------------------------------------------------------------------|-----------------|--------------------------------------------------------------------------------------------------------------------------------------------------------------------------------------------------------|
| 03A<br>03B<br>9A/10<br>10B<br>14                                                                                             | 1,778 SF<br>1,691 SF<br>5,500 SF<br>900 SF<br>2,000 SF                                                                                                                                                                                                                        | 20              | 2,200 SF                                                                                                                                                                                               |
| CURRE                                                                                                                        | NT RETAILERS                                                                                                                                                                                                                                                                  |                 |                                                                                                                                                                                                        |
| A1<br>CVS<br>FS1B<br>GFS<br>NER<br>03<br>04<br>4A<br>05<br>06<br>6B<br>07<br>09B<br>11<br>11B<br>12B<br>13<br>16<br>18<br>22 | Patient First<br>Giant Food<br>Wells Fargo<br>T-Mobile<br>Holiday Hair<br>Chipotle Mexican Grill<br>Elements Therapeutic <i>N</i><br>Manhattan Bagel Com<br>Sumo Japanese Fusion<br>Dollar Tree<br>Games Workshop<br>LA Nail Salon and Tan<br>For Eyes Optical<br>Miracle-Ear | Aassage<br>pany | 6,562 SF<br>10,000 SF<br>6,750 SF<br>2,388 SF<br>721 SF<br>3,022 SF<br>1,950 SF<br>1,500 SF<br>2,471 SF<br>9,265 SF<br>9,00 SF<br>1,500 SF<br>1,500 SF<br>1,500 SF<br>1,500 SF<br>1,500 SF<br>1,500 SF |

## **ROB MCGARRIGLE** (610) 834-7287 | Rob.McGarrigle@brixmor.com | BRIXMOR.com

This site plan indicates the general layout of the shopping center and is not a warranty, representation, or agreement on the part of the landlord that the shopping center will be exactly as depicted herein.