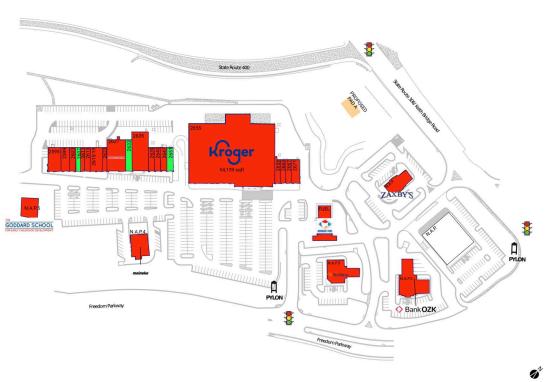

#### **AVAILABLE SPACE**

| 2607 | 1,125 SF |
|------|----------|
| 2633 | 2,000 SF |
| 2651 | 1,500 SF |

### PAD OPPORTUNITIES

PAD A 74,385 SF

### CURRENT RETAILERS

| FUEL    | Kroger Fuel Center          |           |
|---------|-----------------------------|-----------|
| N.A.P.  | Zaxby's                     |           |
| N.A.P.2 |                             |           |
| N.A.P.3 | SunTrust Bank               |           |
| N.A.P.4 | Meineke                     |           |
| N.A.P.5 | The Goddard School          |           |
| 2595    | Pueblos Mexican Cuisine     | 3,000 SF  |
| 2599    | Freedom Academy of Music    | 2,100 SF  |
|         | Education                   |           |
| 2603    | Pizza Hut                   | 1,500 SF  |
| 2611    | Vape A Lot                  | 1,000 SF  |
| 2613    | Goodwill                    | 1,400 SF  |
| 2615-19 | The Bullpen                 | 2,925 SF  |
| 2623    | Great Clips                 | 1,200 SF  |
| 2627    | Workout Anytime             | 6,000 SF  |
| 2635    | Muze Salon Suites           | 6,500 SF  |
| 2639    | T-Mobile                    | 1,500 SF  |
| 2643    | Nail Dynasty                | 1,500 SF  |
| 2647    | Dragon Wok                  | 1,500 SF  |
| 2655    | Kroger                      | 54,139 SF |
| 2659    | State Farm                  | 1,344 SF  |
| 2663    | Direct Hearing Solutions    | 1,344 SF  |
| 2667    | Mathnasium of Coal Mountain | 1,344 SF  |
| 2671    | Alpha Medical Centre        | 1,965 SF  |
|         |                             |           |