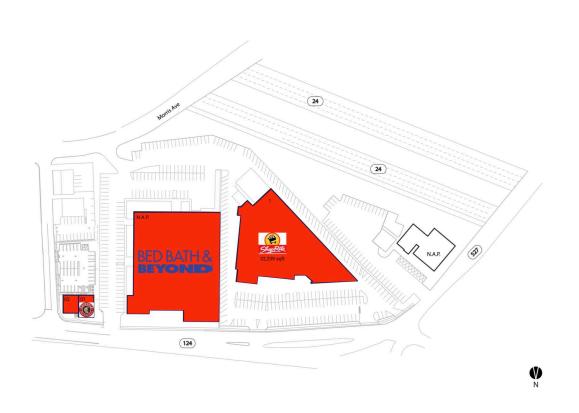

## CURRENT RETAILERS

| Bed Bath & Beyond      |                                    |
|------------------------|------------------------------------|
| Chipotle Mexican Grill | 2,200 SF                           |
| ShopRite               | 32,209 SF                          |
| Motion Stretch Studio  | 1,800 SF                           |
|                        | Chipotle Mexican Grill<br>ShopRite |