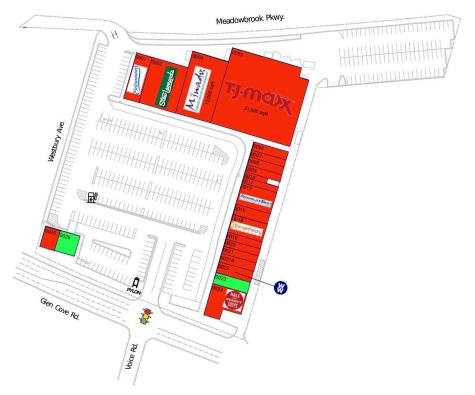

### AVAILABLE SPACE

| 0023 | 1,950 SF |
|------|----------|
| 0026 | 2,500 SF |

## CURRENT RETAILERS

| 0001  | Entenmann's                          | 2,800 SF  |
|-------|--------------------------------------|-----------|
| 0002  | Stew Leonard's Wines                 | 9.093 SF  |
| 0004  | Minado                               | 12,000 SF |
| 0005  | T.J. Maxx                            | 31,600 SF |
| 0006  | Island Pizza Kitchen                 | 1,120 SF  |
| 0007  | Infinite Beauty                      | 1,600 SF  |
| 8000  | Quality Cleaners                     | 1,200 SF  |
| 0009  | Sally Beauty Supply                  | 1,600 SF  |
| 0010  | Great Clips                          | 796 SF    |
| 0011  | Mr. Chen's Restaurant                | 1,040 SF  |
| 0012  | America's Best Contacts & Eyeglasses | 3,980 SF  |
| 0015  | C2 Educational Center                | 2,000 SF  |
| 16-18 | Orangetheory Fitness                 | 3,600 SF  |
| 0019  | J & J Bagel Deli                     | 1,280 SF  |
| 0020  | Promise Laundromat                   | 1,120 SF  |
| 0021  | Lash Lounge                          | 1,390 SF  |
| 0021A | The UPS Store                        | 1,410 SF  |
| 0022  | Weight Watchers                      | 2,025 SF  |
| 0024  | Hale & Hearty Soups                  | 4,100 SF  |
| 0025  | Smoothie King                        | 1,500 SF  |
|       |                                      |           |

4119-02.13.25

NICK ANDREADIS (631) 249-6251 | Nick.Andreadis@brixmor.com | BRIXMOR.com

This site plan indicates the general layout of the shopping center and is not a warranty, representation, or agreement on the part of the landlord that the shopping center will be exactly as depicted herein.