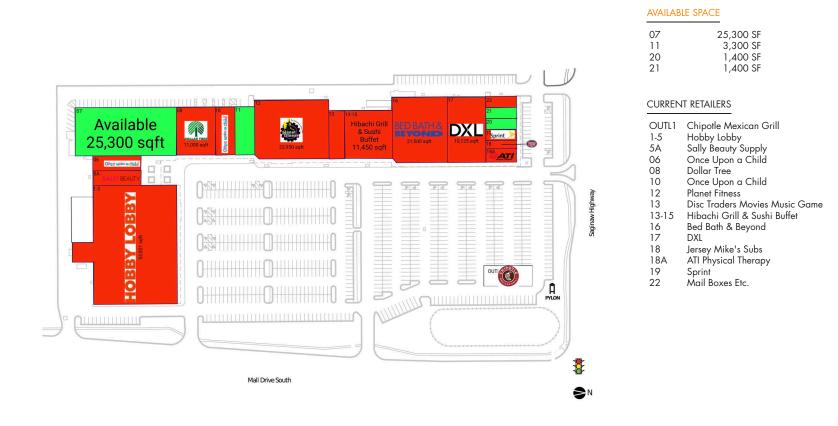

## **CENTER SIZE:** 186,246 SF

| DEMOGRAPHICS | 1 MILE   | 3 MILE   | 5 MILE   |
|--------------|----------|----------|----------|
| ***          | 8,974    | 43,893   | 109,292  |
| •            | 4,248    | 19,438   | 46,370   |
| \$           | \$75,218 | \$71,208 | \$60,500 |
|              |          |          |          |

Located directly across from the 837,000 SF Lansing Mall, anchored by T.J. Maxx, Regal Cinemas, JCPenney, Barnes & Noble Booksellers & Dunham's Sports

High visibility from 29,000+ VPD on Saginaw Hwy

Highly trafficked center anchored by Bed Bath & Beyond, Hobby Lobby and Planet Fitness

## 42.739572, -84.633733 5801-5859 West Saginaw Highway | Lansing, MI 48917

2.400 SF

53,921 SF

2,200 SF

4,000 SF

11,000 SF

5,500 SF

22,950 SF

4,500 SF

11,450 SF

21,500 SF

10,125 SF

1,600 SF

2,600 SF

2,100 SF

1,400 SF

5167 - 02.13.25

BRIAN MYCHAJLUK (248) 442-5938 | Brian.Mychajluk@brixmor.com | BRIXMOR.com

This site plan indicates the general layout of the shopping center and is not a warranty, representation, or agreement on the part of the landlord that the shopping center will be exactly as depicted herein.