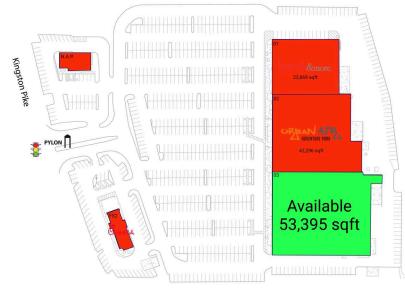

#### AVAILABLE SPACE

03 53,395 SF

Triplet Lane SW

### CURRENT RETAILERS

| FS2    | Chick-fil-A              | 3,176 SF  |
|--------|--------------------------|-----------|
| N.A.P. | USA Recruiting Center    |           |
| 01     | Badcock Furniture        | 23,669 SF |
| 02     | Urban Air Adventure Park | 42,296 SF |