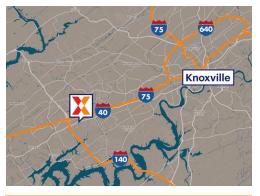

# Knoxville, TN KINGSTON OVERLOOK

35.906496, -84.105807 9622 Kingston Pike | Knoxville, TN 37922

Prime location at the SE corner of I-75/I-40 and I-140 in the heart of Knoxville's primary retail corridor

Affluent population with \$97,000+ average household income within three miles

Located in Knox County, the third most populated county in Tennessee