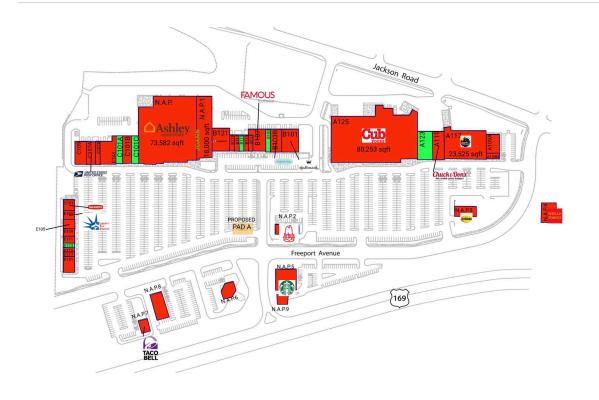

### **CENTER SIZE: 205,009 SF**

| DEMOGRAPHICS | 1 MILE | 3 MILE   | 5 MILE   |
|--------------|--------|----------|----------|
| ***          | 6,634  | 24,747   | 40,003   |
| <b>^</b>     | 2,614  | 8,824    | 14,045   |
| \$ :         | 77,832 | \$93,748 | \$98,417 |
|              |        |          |          |

Well-positioned in the prime retail corridor for Elk River along Hwy 169

Cub Foods-anchored center with top national retailers including Jo-Ann Fabric & Crafts Stores, Ashley Furniture & Famous Footwear

#### **AVAILABLE SPACE**

| A123<br>B105   | 8,346 SF<br>2.068 SF | E113<br>PAD A | 1,000 SF |
|----------------|----------------------|---------------|----------|
| B115           | 1,406 SF             | PAD B         |          |
| C101A<br>C101C | 3,515 SF<br>3,600 SF |               |          |

### CURRENT RETAILERS

| A109A<br>A109B<br>A117<br>A119<br>A125<br>B101<br>B103B<br>B107<br>B111<br>B113<br>B117<br>B119 | Caribou Coffee Company Planet Fitness Chuck & Don's Pet Food Outlet Cub Foods Hallmark Maurices Famous Footwear Great Clips Subway Visionworks Sally Beauty Supply | 4,894 SF<br>1,485 SF<br>23,525 SF<br>5,694 SF<br>80,253 SF<br>7,537 SF<br>5,009 SF<br>5,725 SF<br>1,406 SF<br>1,406 SF<br>1,406 SF |
|-------------------------------------------------------------------------------------------------|--------------------------------------------------------------------------------------------------------------------------------------------------------------------|------------------------------------------------------------------------------------------------------------------------------------|
| B113                                                                                            | Subway                                                                                                                                                             | 1,406 SF                                                                                                                           |
| B119                                                                                            | Sally Beauty Supply                                                                                                                                                | 1,406 SF                                                                                                                           |
| B121                                                                                            | Overstock Furniture & Mattress                                                                                                                                     | 7,834 SF                                                                                                                           |
| C101B                                                                                           | Farrell's eXtreme Bodyshaping                                                                                                                                      | 4,800 SF                                                                                                                           |
| C103<br>C107A                                                                                   |                                                                                                                                                                    | 7,000 SF<br>4,020 SF                                                                                                               |
| C107B                                                                                           | Dojo Karate                                                                                                                                                        | 1,984 SF                                                                                                                           |
| C109                                                                                            | Carpet One                                                                                                                                                         | 5,033 SF                                                                                                                           |
| E101                                                                                            | Papa Murphy's                                                                                                                                                      | 2,008 SF                                                                                                                           |
| E103                                                                                            | Liberty Tax Service                                                                                                                                                | 2,000 SF                                                                                                                           |
| E105                                                                                            | Smoke Shop                                                                                                                                                         | 2,000 SF                                                                                                                           |
| E109                                                                                            | Rb's Computer Service                                                                                                                                              | 1,691 SF                                                                                                                           |
| E111                                                                                            | GNC                                                                                                                                                                | 1,500 SF                                                                                                                           |
| E115                                                                                            | Great Nails                                                                                                                                                        | 1,000 SF                                                                                                                           |
| E11 <i>7</i>                                                                                    | ChiroWay of Elk River                                                                                                                                              | 1,000 SF                                                                                                                           |
| E121                                                                                            | Mucho Loco                                                                                                                                                         | 3,458 SF                                                                                                                           |
| N.A.P.                                                                                          | Ashley Furniture                                                                                                                                                   | 73,582 SF                                                                                                                          |
| N.A.P.1                                                                                         | JOANN Fabric and Craft Stores                                                                                                                                      | 18,000 SF                                                                                                                          |
| N.A.P.2<br>N.A.P.3                                                                              | Arby's<br>Midas                                                                                                                                                    |                                                                                                                                    |

N.A.P.3 Midas N.A.P.4 Wells Fargo

N.A.P.5 Leeann Chin

N.A.P.6 First National Bank

N.A.P.7 Taco Bell