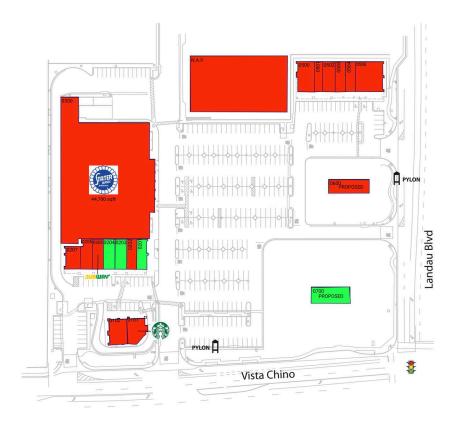

#### **AVAILABLE SPACE**

| 0201 | 1,212 SF |
|------|----------|
| 0203 | 1,410 SF |
| 0204 | 1,410 SF |
| 0700 | 4,200 SF |

### PAD OPPORTUNITIES

| 600 | 32,670 SF |
|-----|-----------|
| 700 | 63,162 SF |

### CURRENT RETAILERS

| N.A.P. | N.A.P.                         |           |
|--------|--------------------------------|-----------|
| 0101   | Starbucks                      | 1,700 SF  |
| 0102   | Cat City Veterinarian          | 1,800 SF  |
| 0202   | Desert Barber Shop             | 1,198 SF  |
| 0205   | Subway                         | 1,300 SF  |
| 0206   | Phil Goodge State Farm         | 1,439 SF  |
| 0207   | Desert Pet Grooming            | 1,250 SF  |
| 0300   | Stater Bros.                   | 44,700 SF |
| 0500   | Aiden Cleaners                 | 2,000 SF  |
| 0501   | Norma's Hair Salon             | 1,000 SF  |
| 0502   | United Nails                   | 1,500 SF  |
| 0503   | SIVA House of Beauty           | 1,250 SF  |
| 0504   | Desert Family Medical Center   | 1,250 SF  |
| 0506   | La Michoacana Ice Cream Parlor | 3,200 SF  |
| 0600   | Quick Quack Car Wash           | 3,596 SF  |
|        |                                |           |