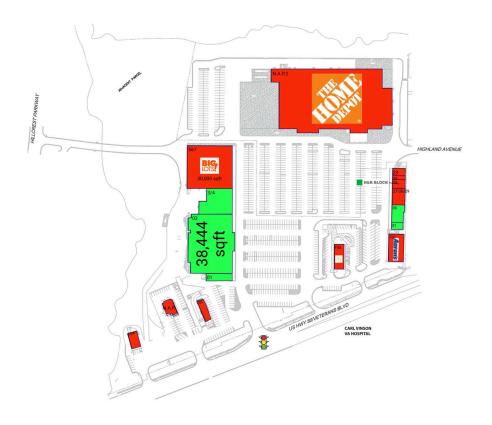

### **CENTER SIZE:** 110,738 SF

| 3 MILE   | 5 MILE          | 10 MILE                       |
|----------|-----------------|-------------------------------|
| 18,738   | 25,664          | 37,361                        |
| 7,386    | 10,007          | 14,402                        |
| \$55,696 | \$55,939        | \$54,994                      |
|          | 18,738<br>7,386 | 18,738 25,664<br>7,386 10,007 |

### **AVAILABLE SPACE**

| 01  | 2,700 SF  |
|-----|-----------|
| 02  | 38,444 SF |
| 3/4 | 13,400 SF |
| 30  | 3,130 SF  |
| 31  | 1,250 SF  |

### CURRENT RETAILERS

| FS1      | Aaron's                       | 6,480 SF  |
|----------|-------------------------------|-----------|
| FS2      | Dunkin Donuts                 | 2,200 SF  |
| FS4      | TitleMax                      | 2,200 SF  |
| FS5      | McDonald's                    | 3,744 SF  |
| N.A.P.   | Captain D's                   |           |
| N.A.P.2  | The Home Depot                |           |
| 23       | Lendmark Financial Services   | 1,420 SF  |
| 25       | Acceptance Insurance          | 700 SF    |
| 26       | H&R Block                     | 1,800 SF  |
| 27/28/29 | Sea Shells Seafood Restaurant | 3,270 SF  |
| 567      | Big Lots                      | 30,000 SF |
|          |                               |           |