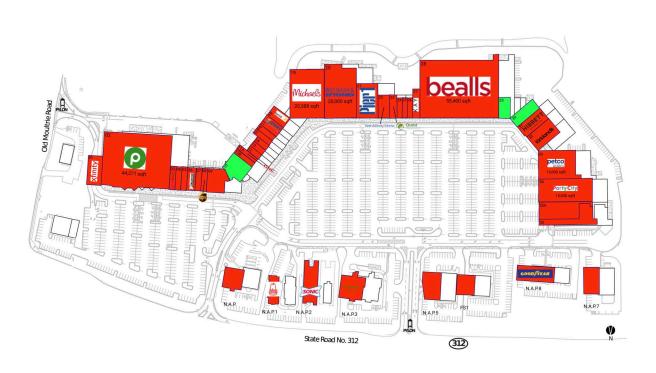

#### **CENTER SIZE:** 265,464 SF

| DEMOGRAPHICS | 1 MILE   | 3 MILE   | 5 MILE   |
|--------------|----------|----------|----------|
| ***          | 4,812    | 36,521   | 69,832   |
| <b>^</b>     | 1,978    | 15,277   | 30,031   |
| \$ :         | \$59,318 | \$69,063 | \$73,995 |
|              |          |          |          |

Commercial property and medical space for lease in St Augustine, Florida, located less than one mile from Flagler Hospital

Highly visible retail space on State Road 312 from 27,000+ vehicles daily

Publix-anchored shopping center with top national brands including Bealls, Petco, Bed Bath & Beyond, Michaels, and Kirkland's, drawing an estimated 7,700 visits/day and 2.8M+ visits/year

#### **AVAILABLE SPACE**

| 10 | 5,400 SF |
|----|----------|
| 29 | 2,800 SF |
| 30 | 4,000 SF |

### **CURRENT RETAILERS**

| FS1<br>N.A.P.<br>N.A.P.1<br>N.A.P.2<br>N.A.P.3<br>N.A.P.5<br>N.A.P.7<br>N.A.P.8 |                                        | 4,403 SF             |
|---------------------------------------------------------------------------------|----------------------------------------|----------------------|
| 01                                                                              | Comcast Xfinity                        | 5,000 SF             |
| 02                                                                              | Publix                                 | 44,271 SF            |
| 03                                                                              | Sally Beauty Supply                    | 1,600 SF             |
| 04                                                                              | Hair Cuttery                           | 1,600 SF             |
| 05                                                                              | Happy Nails, Happy Feet                | 1,600 SF             |
| 06                                                                              | LensCrafters                           | 2,400 SF             |
| 07                                                                              | Dental Remedies                        | 1,600 SF             |
| 80                                                                              | The UPS Store                          | 1,600 SF             |
| 09                                                                              | Keke's Breakfast Cafe                  | 4,800 SF             |
| 11A                                                                             | GNC                                    | 1,335 SF             |
| 11B                                                                             | AT&T                                   | 1,265 SF             |
| 12                                                                              | Yobe Frozen Yogurt                     | 1,000 SF             |
| 13                                                                              | Hearing Centers of America             | 1,000 SF             |
| 14                                                                              | Great Clips                            | 1,000 SF             |
| 15                                                                              | Firehouse Subs                         | 1,400 SF             |
| 16<br>17                                                                        | GameStop                               | 1,400 SF<br>2,800 SF |
| 18                                                                              | Leslie's Swimming Pool Supplies Sprint | 2,800 SF             |
| 19                                                                              | Michaels                               | 20,388 SF            |
| 20                                                                              | Bed Bath & Beyond                      | 20,000 SF            |
| 21                                                                              | Pier 1 Imports                         | 9,000 SF             |
| 22                                                                              | Bath & Body Works                      | 3,200 SF             |
| 23                                                                              | Quest Diagnostics                      | 2,000 SF             |
| 24                                                                              | Hues Hair Salon and Color Bar          | 1,260 SF             |
| 25                                                                              | LacquerNailBar & Beauty Lounge         | 1,260 SF             |
| 26                                                                              | Green Tea Chinese Restaurant           | 1,260 SF             |
|                                                                                 |                                        |                      |