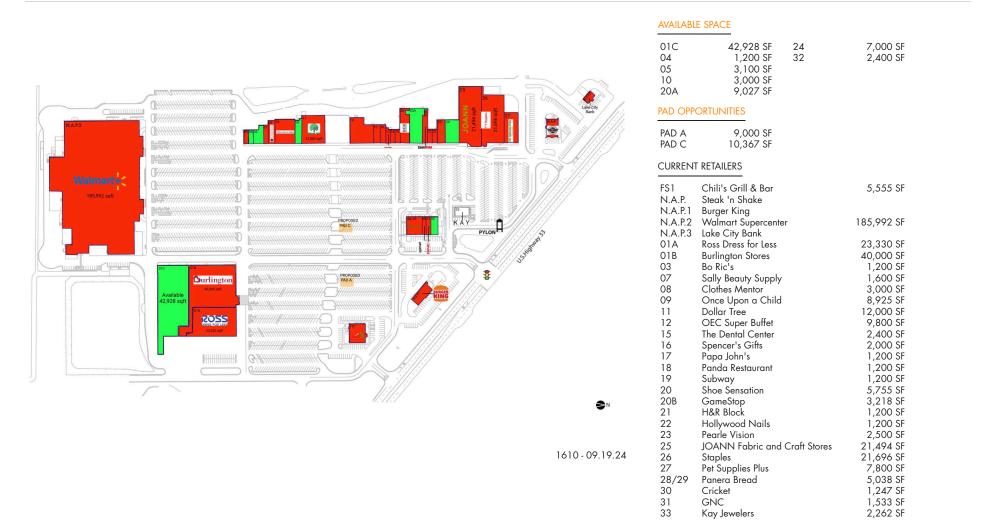

## CENTER SIZE: 257,748 SF

| DEMOGRAPHICS | 1 MILE   | 3 MILE   | 5 MILE   |
|--------------|----------|----------|----------|
| ***          | 3,309    | 21,783   | 69,273   |
| •            | 1,194    | 7,439    | 23,467   |
| \$           | \$68,722 | \$68,095 | \$64,322 |
|              |          |          |          |

Strong draw power center anchored by Walmart Supercenter

Features a diverse mix of national retailers including Wal Mart Supercenter, JoAnn Fabrics, Panera Bread, Kay Jewelers, & Staples, drawing an estimated 5,100 visits/day and 1.8M+ visits/year

## **ROBERT SAGGESE** (248) 442-5904 | Robert.Saggese@brixmor.com | BRIXMOR.com

This site plan indicates the general layout of the shopping center and is not a warranty, representation, or agreement on the part of the landlord that the shopping center will be exactly as depicted herein.