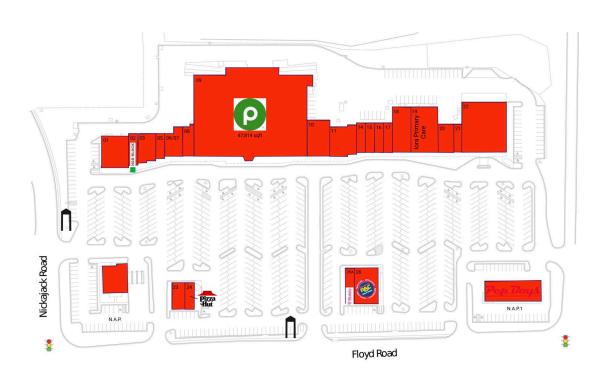

## CENTER SIZE: 105,884 SF

| DEMOGRAPHICS | 1 MILE   | 3 MILE   | 5 MILE   |
|--------------|----------|----------|----------|
| ***          | 6,252    | 59,795   | 172,260  |
| •            | 2,304    | 22,224   | 65,206   |
| \$           | \$88,888 | \$85,800 | \$80,376 |
|              |          |          |          |

## CURRENT RETAILERS

| N.A.P.  | Westside Bank                 |           |
|---------|-------------------------------|-----------|
| N.A.P.1 | Pep Boys                      |           |
| 01      | Paco's Mexican Restaurant     | 4,200 SF  |
| 02      | H&R Block                     | 1,400 SF  |
| 03      | One Main Financial            | 2,500 SF  |
| 05      | Hair Clips                    | 1,100 SF  |
| 06/07   | French Nails                  | 2,300 SF  |
| 08      | Top Shelf Liquors             | 1,625 SF  |
| 09      | Publix                        | 47,814 SF |
| 10      | Shelly Beauty Supply          | 4,000 SF  |
| 11      | The Athlete                   | 3,900 SF  |
| 14      | Vibrant Smiles Dental Care    | 1,300 SF  |
| 15      | Furious Styles Barber Shop    | 1,300 SF  |
| 16      | Star East Chinese Resturant   | 1,300 SF  |
| 17      | Mr. Beale Texas BBQ           | 1,290 SF  |
| 18      | Automation Temporary Services | 4,000 SF  |
| 19      | lora Primary Care             | 6,000 SF  |
| 20      | Urban One Salons              | 2,108 SF  |
| 21      | The Beauty Goddess            | 1,105 SF  |
| 22      | ATL Community Thrift          | 11,000 SF |
| 23      | Atlanta's Best Wings          | 1,250 SF  |
| 24      | Pizza Hut                     | 1,250 SF  |
| 25A     | T-Mobile                      | 1,576 SF  |
| 26      | Rent-A-Center                 | 3,566 SF  |
|         |                               |           |

NS

1715 - 09.19.24

MARIAH KLEIN (770) 360-8448 | Mariah.Klein@brixmor.com | BRIXMOR.com

This site plan indicates the general layout of the shopping center and is not a warranty, representation, or agreement on the part of the landlord that the shopping center will be exactly as depicted herein.