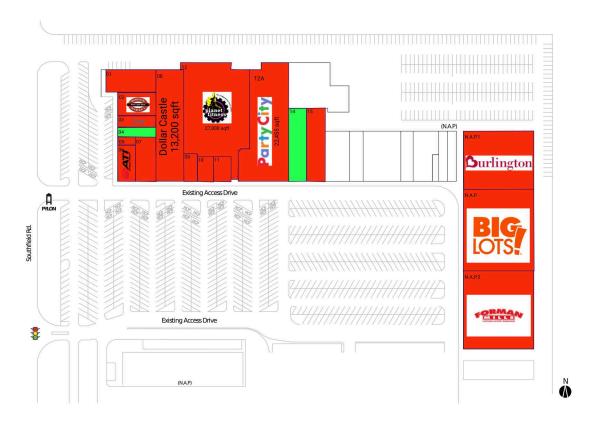

### **AVAILABLE SPACE**

04 1,200 SF 14 6,986 SF

### **CURRENT RETAILERS**

| N.A.P.  | Big Lots             |           |
|---------|----------------------|-----------|
| N.A.P.1 | Burlington Stores    |           |
| N.A.P.2 | Forman Mills         |           |
| 01      | Angeles Casual       | 6,294 SF  |
| 02      | Boston Market        | 3,034 SF  |
| 03      | Jenny Craig          | 1,573 SF  |
| 05      | Advance America      | 818 SF    |
| 06      | ATI Physical Therapy | 3,271 SF  |
| 07      | Jimmy Jazz           | 5,018 SF  |
| 08      | Dollar Castle        | 13,200 SF |
| 09      | GNC                  | 1,500 SF  |
| 10      | Bath & Body Works    | 2,200 SF  |
| 11      | Sally Beauty Supply  | 1,925 SF  |
| 12      | Planet Fitness       | 27,000 SF |
| 12A     | Party City           | 22,455 SF |
| 15      | Lizzy's Shoes        | 5,250 SF  |