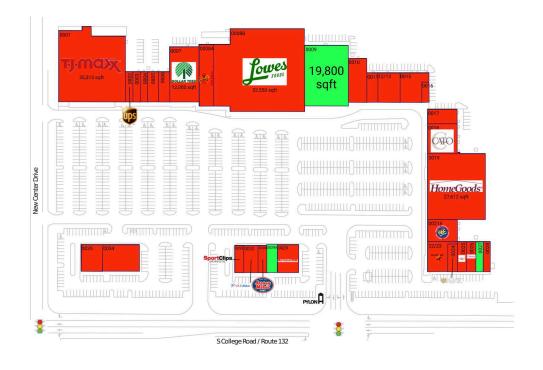

## CENTER SIZE: 235,345 SF

| DEMOGRAPHICS | 1 MILE   | 3 MILE   | 5 MILE   |  |
|--------------|----------|----------|----------|--|
| ***          | 12,260   | 69,555   | 153,276  |  |
| •            | 4,878    | 30,458   | 66,383   |  |
| \$           | \$32,396 | \$65,916 | \$73,461 |  |
|              |          |          |          |  |

## Wilmington, NC UNIVERSITY COMMONS - WILMINGTON

34.234618, -77.872402 341 South College Road | Wilmington, NC 28403

AVAILABLE SPACE

| 0009  | 19,800 SF |
|-------|-----------|
| 0027  | 1,560 SF  |
| 0029A | 1,400 SF  |

## CURRENT RETAILERS

Ø

4130 - 02.13.25

| N.A.P | Wells Fargo                 |           |
|-------|-----------------------------|-----------|
| 0001  | T.J. Maxx                   | 35,313 SF |
| 0002  | The UPS Store               | 1,600 SF  |
| 0003  | Wingstop                    | 1,600 SF  |
| 0004  | Cute Brows Threading Studio | 1,600 SF  |
| 0005  | Hibachi Bistro              | 2,400 SF  |
| 0006  | Beauty Express              | 2,400 SF  |
| 0007  | Dollar Tree                 | 12,000 SF |
| 0008A | Cici's Pizza                | 7,409 SF  |
| 0008B | Lowe's Food Stores          | 52,550 SF |
| 0010  | Blue Asia                   | 6,000 SF  |
| 0011  | SalonCentric                | 2,400 SF  |
| 12/13 | Carolina Crab House         | 4,800 SF  |
| 0015  | El Cerro Grande             | 5,300 SF  |
| 0016  | TT Nails                    | 1,100 SF  |
| 0017  | Yellow Dog Discs            | 3,200 SF  |
| 0018  | Cato                        | 6,400 SF  |
| 0019  | HomeGoods                   | 27,612 SF |
| 0021A | Rent-A-Center               | 4,800 SF  |
| 22/23 |                             | 4,221 SF  |
| 0024  | Avail Vapor                 | 2,153 SF  |
| 0025  | Honey Baked Ham             | 2,040 SF  |
| 0026  | T-Mobile                    | 2,000 SF  |
| 0028  | Peno Mediterranean Grill    | 1,560 SF  |
| 0029  | Mattress Firm               | 5,110 SF  |
| 0030  | Jersey Mike's Subs          | 1,750 SF  |
| 0032  | US Cellular                 | 2,497 SF  |
| 0033  | Sport Clips                 | 1,500 SF  |
| 0034  | Carolina Ale House          | 7,385 SF  |
| 0035  | Stanton Optical             | 3,885 SF  |
|       |                             |           |

PAM HARRELSON (770) 360-8406 | Pam.Harrelson@brixmor.com | BRIXMOR.com

This site plan indicates the general layout of the shopping center and is not a warranty, representation, or agreement on the part of the landlord that the shopping center will be exactly as depicted herein.