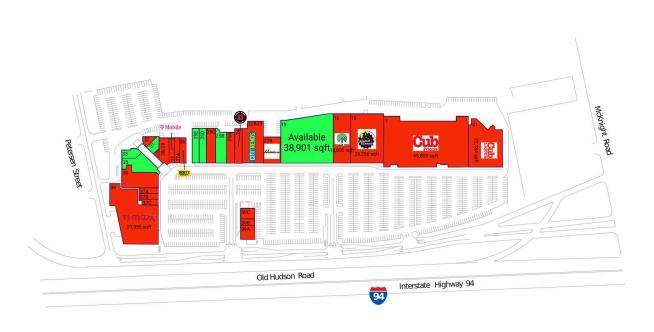

#### AVAILABLE SPACE

| 19  | 38,901 SF | 33 | 2,337 SF |
|-----|-----------|----|----------|
| 25B | 5,141 SF  | 35 | 5,714 SF |
| 25D | 3,702 SF  |    |          |
| 25E | 3,448 SF  |    |          |
| 31  | 2,343 SF  |    |          |

### CURRENT RETAILERS

| 01<br>1 | Cub Liquor<br>Cub Foods         | 22,184 SF<br>65,808 SF |
|---------|---------------------------------|------------------------|
| 15      | Planet Fitness                  | 26,256 SF              |
| 16      | Dollar Tree                     | 13,800 SF              |
| 22&23   | Citi Trends                     | 13,730 SF              |
| 22B     | Rainbow                         | 7,040 SF               |
| 24      | Jimmy John's                    | 3,430 SF               |
| 25A     | Chicago Nails                   | 4,220 SF               |
| 25C     | Villa Join the Movement         | 5,658 SF               |
| 26      | Dickey's Barbecue Pit           | 2,550 SF               |
| 27      | T-Mobile                        | 1,903 SF               |
| 27A     | Smoke 4 Less                    | 2,050 SF               |
| 28/29   | New Life Women's Center         | 3,864 SF               |
| 30      | Blendz Barber Shop              | 425 SF                 |
| 32      | District One                    | 1,176 SF               |
| 36      | Keys 4/4 Kids                   | 11,278 SF              |
| 37A     | Great Clips                     | 1,762 SF               |
| 37B     | Sally Beauty Supply             | 1,521 SF               |
| 37C     | GNC                             | 1,549 SF               |
| 38      | T.J. Maxx                       | 31,955 SF              |
| 39A     | LeAnne Chin                     | 3,200 SF               |
| 39B     | Domino's Pizza                  | 1,500 SF               |
| 39C     | Bruegger's Bagel/Caribou Coffee | 2,400 SF               |