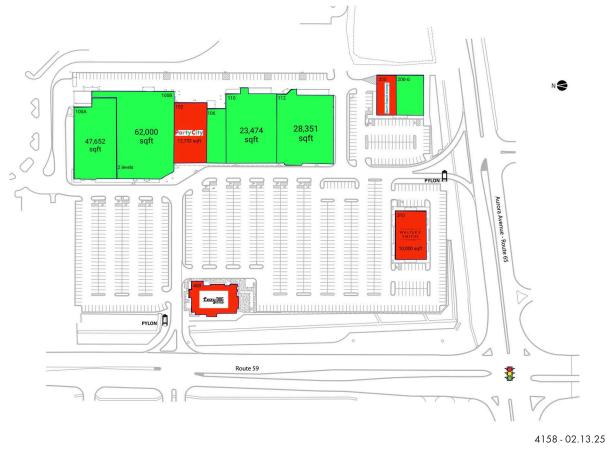

#### **CENTER SIZE:** 214,877 SF

| 1 MILE | 3 MILE    | 5 MILE                      |
|--------|-----------|-----------------------------|
| 7,342  | 86,456    | 255,956                     |
| 3,056  | 33,060    | 89,284                      |
| 99,971 | \$113,857 | \$113,871                   |
|        | 7,342     | 7,342 86,456   3,056 33,060 |

#### **AVAILABLE SPACE**

| 100A | 47,652 SF | 200-G | 7,210 SF |
|------|-----------|-------|----------|
| 100B | 62,000 SF |       |          |
| 106  | 6,953 SF  |       |          |
| 110  | 23,474 SF |       |          |
| 112  | 28,351 SF |       |          |

### CURRENT RETAILERS

| 102 | Party City                  | 12,733 SF |
|-----|-----------------------------|-----------|
| 200 | Burn Boot Camp              | 5,062 SF  |
| 310 | Walter E. Smithe            | 10,000 SF |
| 400 | Lazy Dog Restaurant and Bar | 8,213 SF  |