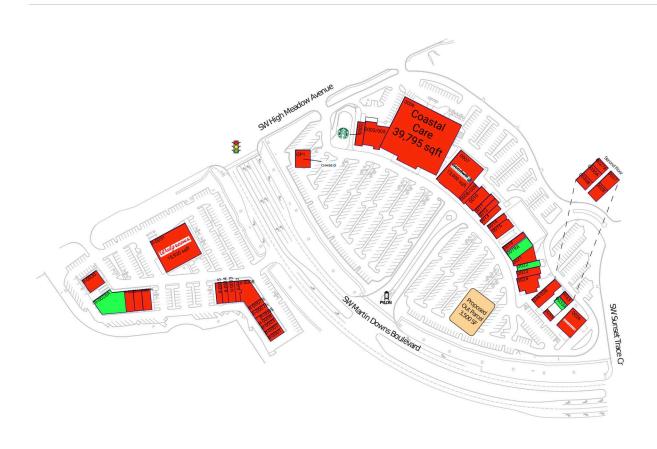

#### **AVAILABLE SPACE**

| II-0028A | 6,118 SF |
|----------|----------|
| 0019A    | 3,200 SF |
| 0022     | 1,600 SF |
| 0033A    | 2,000 SF |

### **CURRENT RETAILERS**

| II-0001<br>II-0002<br>II-0003<br>II-0004<br>II-0005 | Palm City Hometown Cleaners<br>Big Apple Pizza<br>Monarch Realty<br>VIP Nail Salon          | 1,100<br>1,100<br>1,100                                                                                                                                                                                                                                        | SF                                                                                                                                                                                                                                                                                                                                                                                                                                                                                                                                                                                                                                              |
|-----------------------------------------------------|---------------------------------------------------------------------------------------------|----------------------------------------------------------------------------------------------------------------------------------------------------------------------------------------------------------------------------------------------------------------|-------------------------------------------------------------------------------------------------------------------------------------------------------------------------------------------------------------------------------------------------------------------------------------------------------------------------------------------------------------------------------------------------------------------------------------------------------------------------------------------------------------------------------------------------------------------------------------------------------------------------------------------------|
| II-0002<br>II-0003<br>II-0004                       | Big Apple Pizza<br>Monarch Realty                                                           | 1,100<br>1,100                                                                                                                                                                                                                                                 | SF                                                                                                                                                                                                                                                                                                                                                                                                                                                                                                                                                                                                                                              |
| II-0004                                             | Monarch Realty                                                                              | ,                                                                                                                                                                                                                                                              | SF                                                                                                                                                                                                                                                                                                                                                                                                                                                                                                                                                                                                                                              |
|                                                     |                                                                                             | - 100                                                                                                                                                                                                                                                          | OI.                                                                                                                                                                                                                                                                                                                                                                                                                                                                                                                                                                                                                                             |
| II-0005                                             |                                                                                             | 1,400                                                                                                                                                                                                                                                          | SF                                                                                                                                                                                                                                                                                                                                                                                                                                                                                                                                                                                                                                              |
|                                                     | H&R Block                                                                                   | 510                                                                                                                                                                                                                                                            |                                                                                                                                                                                                                                                                                                                                                                                                                                                                                                                                                                                                                                                 |
| II-0007A                                            | Bikes Plus                                                                                  | 1,388                                                                                                                                                                                                                                                          |                                                                                                                                                                                                                                                                                                                                                                                                                                                                                                                                                                                                                                                 |
| II-0007B                                            | T-Mobile                                                                                    | 1,115                                                                                                                                                                                                                                                          |                                                                                                                                                                                                                                                                                                                                                                                                                                                                                                                                                                                                                                                 |
| II-0008                                             | Mayas Grill                                                                                 | 4,308                                                                                                                                                                                                                                                          |                                                                                                                                                                                                                                                                                                                                                                                                                                                                                                                                                                                                                                                 |
| II-0012                                             | Blown Away                                                                                  | 1,113                                                                                                                                                                                                                                                          |                                                                                                                                                                                                                                                                                                                                                                                                                                                                                                                                                                                                                                                 |
| II-0013                                             | Madigan Family Health Center                                                                | 1,750                                                                                                                                                                                                                                                          |                                                                                                                                                                                                                                                                                                                                                                                                                                                                                                                                                                                                                                                 |
| II-0014                                             | Tropical Smoothie Cafe                                                                      | 1,400                                                                                                                                                                                                                                                          |                                                                                                                                                                                                                                                                                                                                                                                                                                                                                                                                                                                                                                                 |
| II-0015                                             | Pinch-A-Penny                                                                               | 1,400                                                                                                                                                                                                                                                          | SF                                                                                                                                                                                                                                                                                                                                                                                                                                                                                                                                                                                                                                              |
| II-0024A                                            | Hwy 55 Burgers, Shakes and Fries                                                            | 2,500                                                                                                                                                                                                                                                          |                                                                                                                                                                                                                                                                                                                                                                                                                                                                                                                                                                                                                                                 |
| II-0024A                                            | Hwy 55 Burgers, Shakes and Fries                                                            | 2,500                                                                                                                                                                                                                                                          |                                                                                                                                                                                                                                                                                                                                                                                                                                                                                                                                                                                                                                                 |
| II-0025                                             | Palm City Crossfit                                                                          | 3,705                                                                                                                                                                                                                                                          |                                                                                                                                                                                                                                                                                                                                                                                                                                                                                                                                                                                                                                                 |
| II-0030                                             | Martin County Tax Collector                                                                 | 3,000                                                                                                                                                                                                                                                          |                                                                                                                                                                                                                                                                                                                                                                                                                                                                                                                                                                                                                                                 |
| II-0031                                             | Walgreens                                                                                   | 15,930                                                                                                                                                                                                                                                         | SF                                                                                                                                                                                                                                                                                                                                                                                                                                                                                                                                                                                                                                              |
| OP1                                                 | Chase                                                                                       |                                                                                                                                                                                                                                                                | SF                                                                                                                                                                                                                                                                                                                                                                                                                                                                                                                                                                                                                                              |
| 0002                                                | Starbucks                                                                                   | 2,084                                                                                                                                                                                                                                                          | SF                                                                                                                                                                                                                                                                                                                                                                                                                                                                                                                                                                                                                                              |
| 0003/                                               | Humana Marketpoint                                                                          | 5,258                                                                                                                                                                                                                                                          | SF                                                                                                                                                                                                                                                                                                                                                                                                                                                                                                                                                                                                                                              |
| 005                                                 | •                                                                                           | •                                                                                                                                                                                                                                                              |                                                                                                                                                                                                                                                                                                                                                                                                                                                                                                                                                                                                                                                 |
| 0006                                                | Coastal Care                                                                                | 39,795                                                                                                                                                                                                                                                         | SF                                                                                                                                                                                                                                                                                                                                                                                                                                                                                                                                                                                                                                              |
| 0007                                                | Goodwill                                                                                    | 13,000                                                                                                                                                                                                                                                         | SF                                                                                                                                                                                                                                                                                                                                                                                                                                                                                                                                                                                                                                              |
| /8000                                               | Palm City Nails                                                                             | 2,336                                                                                                                                                                                                                                                          | SF                                                                                                                                                                                                                                                                                                                                                                                                                                                                                                                                                                                                                                              |
| 009                                                 | ,                                                                                           | •                                                                                                                                                                                                                                                              |                                                                                                                                                                                                                                                                                                                                                                                                                                                                                                                                                                                                                                                 |
| 0010                                                | New England Fish Market &                                                                   | 3,200                                                                                                                                                                                                                                                          | SF                                                                                                                                                                                                                                                                                                                                                                                                                                                                                                                                                                                                                                              |
|                                                     | Resturant                                                                                   |                                                                                                                                                                                                                                                                |                                                                                                                                                                                                                                                                                                                                                                                                                                                                                                                                                                                                                                                 |
| 0011                                                | USA Wireless                                                                                | 1,600                                                                                                                                                                                                                                                          | SF                                                                                                                                                                                                                                                                                                                                                                                                                                                                                                                                                                                                                                              |
| 0012                                                | China Garden                                                                                | 1,600                                                                                                                                                                                                                                                          | SF                                                                                                                                                                                                                                                                                                                                                                                                                                                                                                                                                                                                                                              |
| 0013                                                | Reuben's Deli                                                                               | 1,600                                                                                                                                                                                                                                                          | SF                                                                                                                                                                                                                                                                                                                                                                                                                                                                                                                                                                                                                                              |
| 0014                                                | Manuel Family Chiropractic                                                                  | 1,200                                                                                                                                                                                                                                                          | SF                                                                                                                                                                                                                                                                                                                                                                                                                                                                                                                                                                                                                                              |
| 0015                                                | Brick Oven Pizza Company                                                                    | 2,224                                                                                                                                                                                                                                                          | SF                                                                                                                                                                                                                                                                                                                                                                                                                                                                                                                                                                                                                                              |
| 0019                                                | Palm City Chamber of Commerce                                                               | 1,200                                                                                                                                                                                                                                                          | SF                                                                                                                                                                                                                                                                                                                                                                                                                                                                                                                                                                                                                                              |
| 0021                                                | Harper's Pub                                                                                | 2,828                                                                                                                                                                                                                                                          | SF                                                                                                                                                                                                                                                                                                                                                                                                                                                                                                                                                                                                                                              |
|                                                     |                                                                                             |                                                                                                                                                                                                                                                                |                                                                                                                                                                                                                                                                                                                                                                                                                                                                                                                                                                                                                                                 |
|                                                     | 005<br>0006<br>0007<br>0008/<br>009<br>0010<br>0011<br>0012<br>0013<br>0014<br>0015<br>0019 | 005 0006 Coastal Care 0007 Goodwill 0008/ Palm City Nails 009 0010 New England Fish Market & Resturant 0011 USA Wireless 0012 China Garden 0013 Reuben's Deli 0014 Manuel Family Chiropractic 0015 Brick Oven Pizza Company 0019 Palm City Chamber of Commerce | 005         39,795           0006         Coastal Care         39,795           0007         Goodwill         13,000           0008/         Palm City Nails         2,336           009         0010         New England Fish Market &         3,200           Resturant         1,600           0011         USA Wireless         1,600           0012         China Garden         1,600           0013         Reuben's Deli         1,600           0014         Manuel Family Chiropractic         1,200           0015         Brick Oven Pizza Company         2,224           0019         Palm City Chamber of Commerce         1,200 |