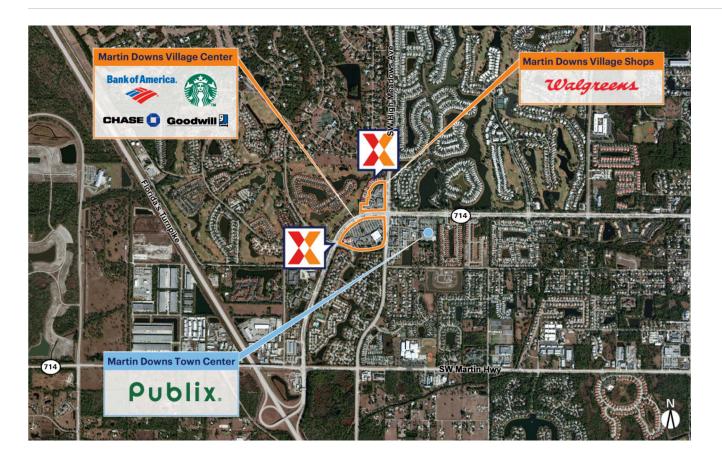

## **MARTIN DOWNS VILLAGE CENTER**

27.171, -80.2961 3270 SW Martin Downs Blvd | Palm City, FL 34990

Anchored by 39,475 SF Martin Memorial MediCenter, along with national retailers including Walgreens and Goodwill

Densely populated area with more than 20 residential communities with 75,000+ people within 5 miles

Affluent market with an average household income of \$100,000+ within a 3-mile radius

Direct access to Florida Turnpike and I-95

# **MARTIN DOWNS VILLAGE CENTER**

27.171, -80.2961 3270 SW Martin Downs Blvd | Palm City, FL 34990

1835 - 02.13.25