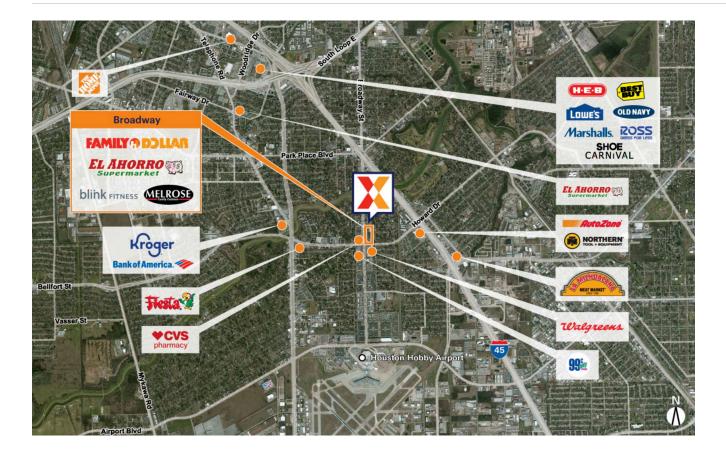

Located in one of Houston's densest markets surrounded by 125,000+ people within a 3-mile radius

Features a diverse mix of regional and national tenants including Blink Fitness, El Ahorro Supermarket, Family Dollar & Melrose

One of the few grocery-anchored centers in the area due to high barriers to entry with limited land available in this densely populated area

Strategically located on the major thoroughfare connecting Houston to the William P. Hobby Airport and I-45, the city's main north/south interstate

High visibility from 25,980+ vehicles daily on Broadway