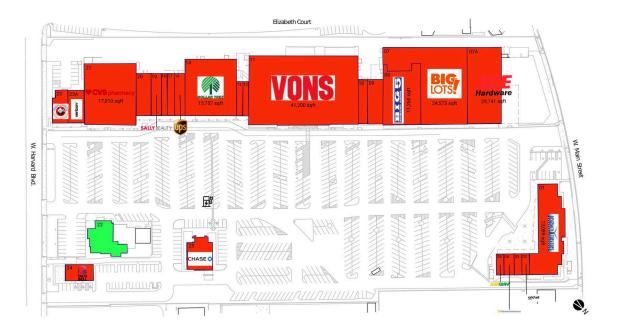

The dominant shopping center in Santa Paula with the only major grocer in the area

Anchored by 41,000 SF Vons, along with top national retailers including CVS/pharmacy, Subway, Big Lots, The UPS Store, Taco Bell, Verizon Wireless & Chase, the center draws an estimated 4,900 visits/day and 1.8M visits/year

### **AVAILABLE SPACE**

22 4,595 SF

### **CURRENT RETAILERS**

| 01<br>02<br>03<br>04<br>05<br>07<br>07A<br>08<br>09<br>10<br>11<br>12<br>13<br>14<br>16<br>17<br>18<br>19<br>20<br>21<br>23<br>23A | Regency Theaters Cricket Professionail Advance America Subway Big Lots Heritage Hardware Big 5 Sporting Goods Primary Medical Laird's Butcher Shop Vons Santa Paula Cleaners Layla Beauty Dollar Tree The UPS Store China Wok Express Amazing Cuts Sally Beauty Supply Zapparelli's Family Pizzeria CVS/pharmacy Panda Express Verizon Wireless | 13,089 SF<br>865 SF<br>900 SF<br>1,200 SF<br>900 SF<br>24,573 SF<br>29,741 SF<br>11,260 SF<br>1,700 SF<br>41,200 SF<br>1,200 SF<br>1,200 SF<br>1,200 SF<br>1,200 SF<br>1,200 SF<br>1,300 SF<br>2,500 SF<br>1,300 SF<br>2,500 SF<br>1,300 SF<br>2,500 SF<br>1,701 SF<br>2,500 SF<br>17,010 SF |
|------------------------------------------------------------------------------------------------------------------------------------|-------------------------------------------------------------------------------------------------------------------------------------------------------------------------------------------------------------------------------------------------------------------------------------------------------------------------------------------------|----------------------------------------------------------------------------------------------------------------------------------------------------------------------------------------------------------------------------------------------------------------------------------------------|
|                                                                                                                                    |                                                                                                                                                                                                                                                                                                                                                 |                                                                                                                                                                                                                                                                                              |
| 25                                                                                                                                 | Chase                                                                                                                                                                                                                                                                                                                                           | 4,200 SF                                                                                                                                                                                                                                                                                     |