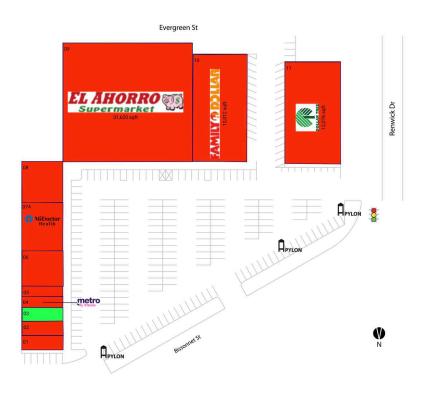

### **CENTER SIZE:** 71,651 SF

| DEMOGRAPHICS | 1 MILE   | 3 MILE    | 5 MILE    |
|--------------|----------|-----------|-----------|
| ***          | 30,461   | 212,236   | 541,012   |
| <b>^</b>     | 9,971    | 82,688    | 226,143   |
| \$ :         | \$89,488 | \$101,495 | \$107,908 |
|              |          |           |           |

Features a diverse tenant mix including El Ahorro Supermarket, Dollar Tree & Family Dollar

Excellent visibility from the intersection of Bissonnet with 15,800+ vehicles daily, and Renwick Dr with 7,600+ vehicles daily

#### **AVAILABLE SPACE**

03 1,087 SF

### **CURRENT RETAILERS**

| 01  | Bargain Liquor               | 1.200 SF  |
|-----|------------------------------|-----------|
| 02  | Farmers Insurance/Pronto Tax | 1,173 SF  |
| 04  | MetroPCS                     | 960 SF    |
| 05  | M&A Hair Salon               | 856 SF    |
| 06  | Texas Washateria             | 3,013 SF  |
| 07A | Mi Doctor                    | 4,153 SF  |
| 08  | Rosa's Beauty Academy        | 3,501 SF  |
| 09  | El Ahorro Supermarket        | 31,620 SF |
| 10  | Family Dollar                | 12,012 SF |
| 11  | Dollar Tree                  | 12,076 SF |
|     |                              |           |