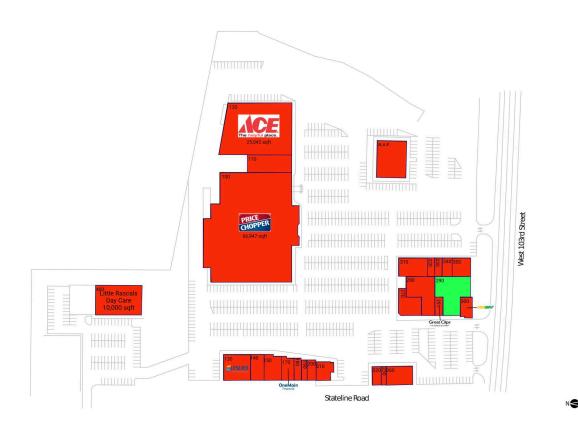

### **AVAILABLE SPACE**

290 6,525 SF

### **CURRENT RETAILERS**

| N.A.P. | N.A.P.                          |                  |
|--------|---------------------------------|------------------|
| 100    | Price Chopper.                  | 66,947 SF        |
| 110    | KC Looks and Day Spa            | 6,000 SF         |
| 120    | Ace Hardware                    | 25,042 SF        |
| 130    | Leslie's Swimming Pool Supplies | 5,110 SF         |
| 140    | Novack Vision Center            | 2,600 SF         |
| 150    | Uniforms & More                 | 3,155 SF         |
| 170    | OneMain Financial               | 2,045 SF         |
| 180    | The Tiffany Allstate Agency     | 1,200 SF         |
| 190    | Chez Charles Beauty Salon       | 853 SF           |
| 200    | Vapor World                     | 1,320 SF         |
| 210    | Enterprise Leasing Co of Kc     | 2,200 SF         |
| 220    | Dr. William Ledford, Dds        | 1,200 SF         |
| 230    | Johnny's Hairstyling            | 700 SF           |
| 260    | Happy Dragon                    | 3,600 SF         |
| 270    | Southside Bar & Grill           | 3,600 SF         |
| 280    | The Comedy Club Kansas City     | 6,875 SF         |
| 291    | Great Clips                     | 1,075 SF         |
| 300    | Subway                          | 1,650 SF         |
| 310    | Cacao                           | 4,145 SF         |
| 320    | Great Nails                     | 1,000 SF         |
| 330    | Legacy Cutz                     | 1,000 SF         |
| 340    | American Shaman                 | 1,3 <i>75</i> SF |
| 350    | Thai Spice                      | 2,500 SF         |
| 400    | Little Rascals Day Care         | 10,000 SF        |