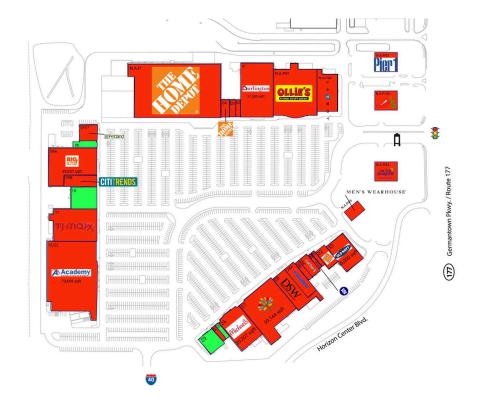

## AVAILABLE SPACE

| 08 | 2,720 SF  |
|----|-----------|
| 10 | 12,160 SF |
| 23 | 7,371 SF  |
| 25 | 1,440 SF  |

## Current retailers

| N.A.P.   | The Home Depot                       |           |
|----------|--------------------------------------|-----------|
| N.A.P03  | Chili's Grill & Bar                  |           |
| N.A.P.01 | Ollie's Bargain Outlet               |           |
| N.A.P.02 | Pier 1 Imports                       |           |
| N.A.P.04 | On the Border                        |           |
| N.A.P.05 | Men's Wearhouse                      |           |
| N.A.P.08 | La-Z-Boy                             |           |
| 01       | Burlington Stores                    | 37,500 SF |
| 02       | Destiny Resurrection Internati       | 1,600 SF  |
| 03       | Destiny Resurrection Int             | 2,387 SF  |
| 04       | The Home Depot                       | 3,200 SF  |
| 05-07    | Petland                              | 5,680 SF  |
| 09A      | Big Lots                             | 29,657 SF |
| 09B      | Citi Trends                          | 10,343 SF |
| 11       | T.J. Maxx                            | 30,000 SF |
| 12/22    | Academy Sports + Outdoors            | 73,659 SF |
| 24       | Fully Promoted Embroidery & Printing | 1,440 SF  |
| 26       | Michaels                             | 20,207 SF |
| 27       | Painted Tree Marketplace             | 39,144 SF |
| 28       | DSW                                  | 15,394 SF |
| 28A      | Five Below                           | 8,706 SF  |
| 29A      | Carter's                             | 5,000 SF  |
| 29B      | Sally Beauty                         | 2,000 SF  |
| 30       | Weight Watchers                      | 1,452 SF  |
| 31       | uBreakFix                            | 1,432 SF  |
| 32       | Rack Room Shoes                      | 5,450 SF  |
| 33       | Old Navy                             | 15,000 SF |
|          |                                      |           |