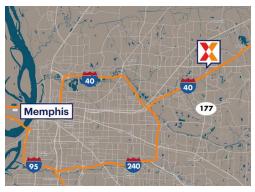

High visibility from 97,000+ vehicles daily

Located across from Wolfchase Galleria, anchored by Dillard's, JCPenney, Sears, Macy's & Malco Theatres