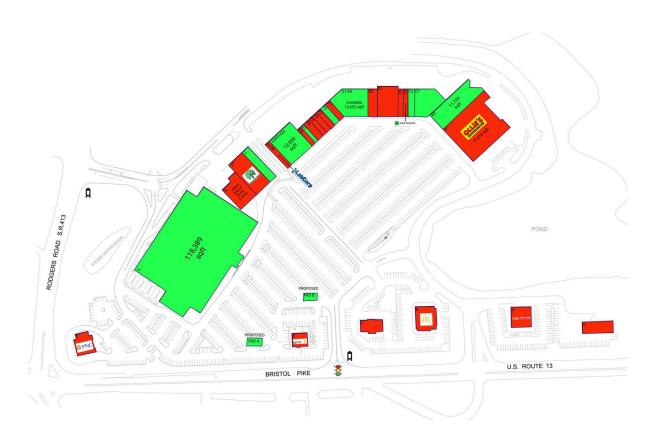

### CENTER SIZE: 283,154 SF

| DEMOGRAPHICS | 1 MILE   | 3 MILE   | 5 MILE   |  |
|--------------|----------|----------|----------|--|
| ***          | 9,598    | 72,342   | 214,586  |  |
| •            | 3,617    | 27,192   | 79,899   |  |
| \$           | \$66,080 | \$73,161 | \$81,811 |  |
|              |          |          |          |  |

#### AVAILABLE SPACE

| A2    | 11,729 SF | G1      | 1,197 SF   |
|-------|-----------|---------|------------|
| C1    | 8,876 SF  | G3H1H2A | 12,000 SF  |
| C2    | 2,500 SF  | J       | 6,000 SF   |
| E1-E4 | 12,432 SF | L       | 118,389 SF |
| F2    | 1.965 SF  | PAD A   | 4.477 SF   |

### CURRENT RETAILERS

| А    | AutoZone                     | 6,500 SF  |
|------|------------------------------|-----------|
| A1   | Ollie's Bargain Outlet       | 31,616 SF |
| В    | McDonald's                   | 4,900 SF  |
| С    | Inspire Federal Credit Union | 4,000 SF  |
| C3   | H&R Block                    | 1,760 SF  |
| C4   | Kandeeland Academy           | 2,000 SF  |
| D    | Sprint                       | 2,774 SF  |
| D1   | Eckerd Drugs                 | 8,468 SF  |
| D2   | Wine & Spirits Shoppe        | 3,540 SF  |
| E    | PNC Bank                     | 4,000 SF  |
| F1   | Great Clips                  | 1,235 SF  |
| F3   | Optima Dental                | 1,602 SF  |
| F4   | ATI Physical Therapy         | 1,602 SF  |
| F5   | T-Mobile                     | 1,462 SF  |
| F6   | Nail-Tech                    | 1,640 SF  |
| G    | STS Tire & Auto Center       | 5,175 SF  |
| G2   | Smoke Shop                   | 2,000 SF  |
| H/2B | Labcorp                      | 2,400 SF  |
| J1   | Dollar Tree                  | 8,920 SF  |
| K    | United Way of Bucks County   | 8,000 SF  |

4009 - 09.18.24

JOSH BRAWER (610) 834-7630 | Josh.Brawer@brixmor.com | BRIXMOR.com

This site plan indicates the general layout of the shopping center and is not a warranty, representation, or agreement on the part of the landlord that the shopping center will be exactly as depicted herein.