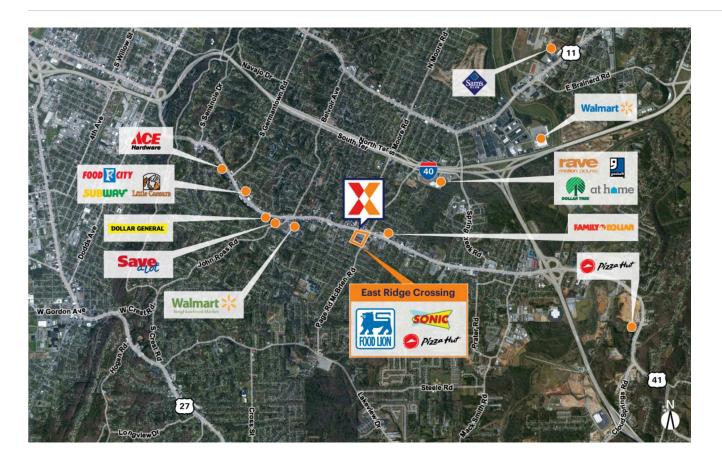

Well located at the junction of I-24, I-75 and I-59 in Tennessee's fourth largest city

Strong neighborhood center anchored by 42,950 SF Food Lion

Economy includes mix of merchandising and service industries, plus four colleges