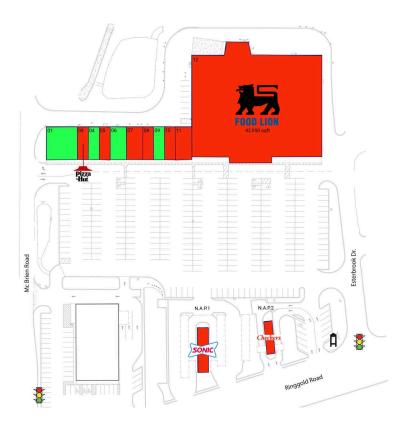

#### **AVAILABLE SPACE**

| 01 | 3,600 SF |
|----|----------|
| 04 | 1,200 SF |
| 06 | 1,800 SF |
| 09 | 1.200 SF |

#### **CURRENT RETAILERS**

| N.A.P.1 | SONIC             |           |
|---------|-------------------|-----------|
| N.A.P.2 | Checkers          |           |
| 03      | Pizza Hut         | 1,200 SI  |
| 05      | Top Nails         | 1,200 SI  |
| 07      | Tobacco Mart      | 1,800 SF  |
| 08      | Freeway Insurance | 1,200 SI  |
| 10      | Advance America   | 1,200 SI  |
| 11      | Top Nails         | 1,600 SF  |
| 12      | Food Lion         | 42,950 SF |
|         |                   |           |