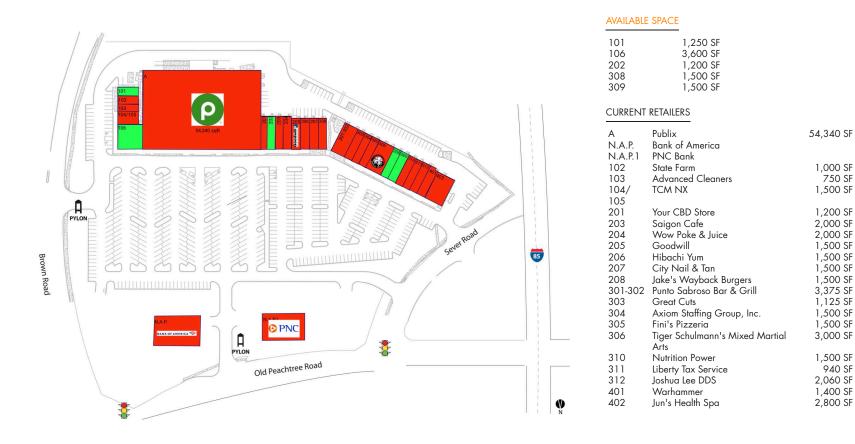

## CENTER SIZE: 97,040 SF

| DEMOGRAPHICS | 1 MILE    | 3 MILE   | 5 MILE   |  |
|--------------|-----------|----------|----------|--|
| <u>†††</u>   | 10,088    | 74,535   | 214,644  |  |
| •            | 3,256     | 24,994   | 73,774   |  |
| \$           | \$100,995 | \$97,091 | \$87,788 |  |
|              |           |          |          |  |

Publix-anchored shopping center with strong lineup of national retailers including Goodwill, Weight Watchers, Bank of America & State Farm

Retail space for lease near <u>Atlanta</u>, located immediately east of I-85

## TRACY LOJEK (770) 360-8445 | Tracy.Lojek@brixmor.com | BRIXMOR.com

This site plan indicates the general layout of the shopping center and is not a warranty, representation, or agreement on the part of the landlord that the shopping center will be exactly as depicted herein.