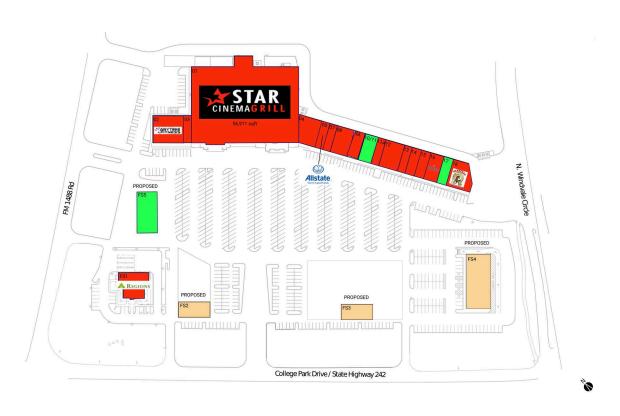

#### **AVAILABLE SPACE**

| FS5   | 3,000 SF |
|-------|----------|
| 10/11 | 2,387 SF |
| 17    | 1 750 SF |

### PAD OPPORTUNITIES

| FS2 | 6,000 SF  |
|-----|-----------|
| FS3 | 9,000 SF  |
| FS4 | 16,000 SF |

### CURRENT RETAILERS

| FS1 | Regions Bank                     | 5,000 SF  |
|-----|----------------------------------|-----------|
| 01  | Star Cinema Grill                | 56,911 SF |
| 02  | Anytime Fitness                  | 5,550 SF  |
| 03  | Golden Chop Stix                 | 1,400 SF  |
| 04  | Swim Labs                        | 3,740 SF  |
| 05  | Allstate                         | 1,400 SF  |
| 07  | MW Cleaners                      | 1,400 SF  |
| 80  | U.S. Recruiting Office           | 3,150 SF  |
| 9A  | Armstrong McCall                 | 2,100 SF  |
| 11A | Tweeze Nailz & Spa               | 1,463 SF  |
| 12  | Shogun Japanese Grill & Sushi    | 3,500 SF  |
| 13  | SpiderSmart                      | 1,400 SF  |
| 14  | The Woodlands Hair Elite         | 1,750 SF  |
| 15  | Fishburn Violin Shop             | 1,750 SF  |
| 16  | Partners in Dentures and Impants | 2,450 SF  |
| 18  | Herrera's Mexican Restaurant     | 3,587 SF  |
|     |                                  |           |