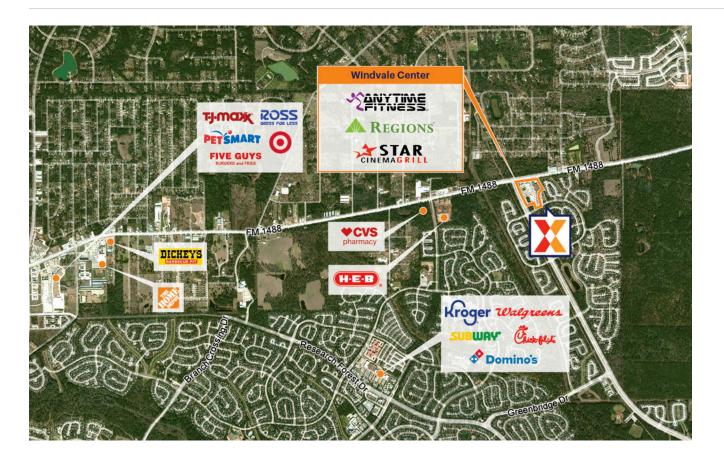

## WINDVALE CENTER

30.228366, -95.509866 College Park Drive | Woodlands, TX 77384

**CENTER SIZE:** 101,088 SF

| DEMOGRAPHICS | 1 MILE    | 3 MILE    | 5 MILE    |
|--------------|-----------|-----------|-----------|
| ***          | 9,112     | 47,106    | 126,506   |
| <b>^</b>     | 3,297     | 17,791    | 47,173    |
| \$           | \$127,714 | \$141,849 | \$143,510 |

Retail space for lease located at the highly trafficked signalized intersection of FM 1488 (42,000 VPD) & College Park Dr. (36,000 VPD) in The Woodlands

The Woodlands is a master planned community 30 miles North of Houston which has experienced 94% population growth since 00' and is home to multiple corporate headquarters including Exxon's new world headquarters [10,000 employees]

Close proximity to Lone Star Community College, The University Center, as well as major medical complexes including St. Luke's Hospital, The Methodist Hospital, and Texas Children's Hospital

Surrounded by rapidly growing affluent communities with 47,000+ people and an average household income of \$141,000+ within 3 miles