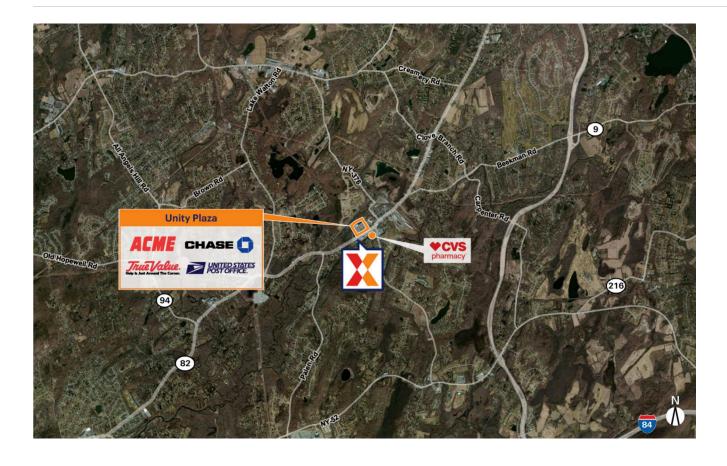

## **UNITY PLAZA**

41.579182, -73.810719 565 State Road 82 | East Fishkill, NY 12533

Market-dominant retail center in the bedroom community of East Fishkill

Acme-anchored center along with national retailers including H&R Block, The UPS Store, Verizon Wireless, Dunkin' Donuts & United States Postal Service

Surrounded by an affluent population with an average household income of \$123,000+ within a 3-mile radius