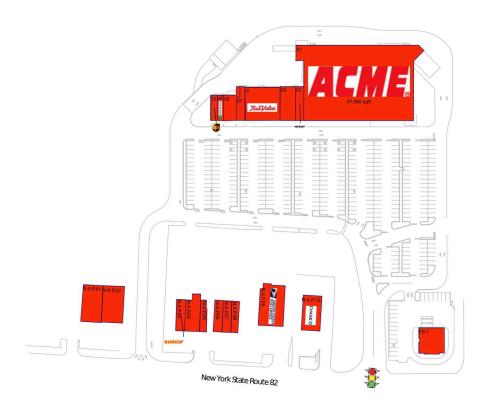

#### CENTER SIZE: 67,462 SF

| DEMOGRAPHICS | 3 MILE  | 5 MILE    | 10 MILE   |  |
|--------------|---------|-----------|-----------|--|
| ***          | 21,779  | 55,221    | 186,893   |  |
| <b>^</b>     | 7,246   | 18,246    | 66,681    |  |
| \$           | 123,831 | \$119,597 | \$106,851 |  |

#### CURRENT RETAILERS

| FS-1     | Mahopac National Bank          | 3,690 SF  |
|----------|--------------------------------|-----------|
| N.A.P.01 | Pizza Village                  |           |
| N.A.P.02 | Anothony's Catering            | 1 SF      |
| N.A.P.03 | Dunkin' Donuts                 |           |
| N.A.P.04 | Deli                           |           |
| N.A.P.05 | Cuts Plus                      |           |
| N.A.P.06 | Liquor                         |           |
| N.A.P.07 | CPA                            |           |
| N.A.P.08 | Florist                        |           |
| N.A.P.09 | United States Post Office      |           |
| N.A.P.10 | Chase                          |           |
| 01       | Acme                           | 47,580 SF |
| 02       | Verizon Wireless               | 1,600 SF  |
| 03       | DD Spa                         | 3,200 SF  |
| 4        | True Value                     | 6,400 SF  |
| 07       | Raymond Opticians              | 1,392 SF  |
| 08       | La Torretta Pizzeria Trattoria | 1,800 SF  |
| 09       | H&R Block                      | 900 SF    |
| 10       | The UPS Store                  | 900 SF    |