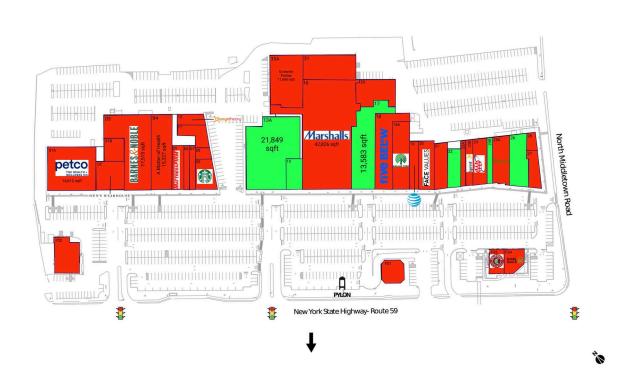

#### **AVAILABLE SPACE**

| 13A        | 21,849 SF | 26 | 7,572 SI |
|------------|-----------|----|----------|
| 15         | 2,432 SF  |    |          |
| 1 <i>7</i> | 13,583 SF |    |          |
| 22         | 4,124 SF  |    |          |
| 25B        | 1,336 SF  |    |          |
|            |           |    |          |

#### CURRENT RETAILERS

| FS1 | Provident Savings Bank       | 2,500 SF  |
|-----|------------------------------|-----------|
| FS2 | Nanuet Diner                 | 4,750 SF  |
| FS3 | Chipotle Mexican Grill       |           |
| FS4 | Shake Shack                  | 3,000 SF  |
| 01A | Petco                        | 14,610 SF |
| 01B | Storage                      | 3,220 SF  |
| 02  | Men's Wearhouse              | 5,879 SF  |
| 03  | Barnes & Noble Booksellers   | 17,515 SF |
| 04  | A Matter of Health           | 15,327 SF |
| 05  | Mattress Firm                | 4,200 SF  |
| 06  | C2 Educational Center        | 1,950 SF  |
| 07  | Cigar King                   | 2,290 SF  |
| 80  | Starbucks                    | 1,600 SF  |
| 09  | Nanuet Vision Center         | 550 SF    |
| 11  | Sakana                       | 2,411 SF  |
| 12  | Orangetheory Fitness         | 2,710 SF  |
| 16  | Marshalls                    | 42,826 SF |
| 18  | Five Below                   | 9,800 SF  |
| 18A | Dollar Tree                  | 8,166 SF  |
| 19  | AT&T                         | 2,750 SF  |
| 20  | Harmon Face Values           | 5,292 SF  |
| 21  | b. good                      | 3,492 SF  |
| 23A | Supercuts                    | 1,545 SF  |
| 23B | Sprint                       | 2,506 SF  |
| 24  | AAA                          | 3,900 SF  |
| 25A | Panera Bread                 | 4,918 SF  |
| 27  | Massage Envy                 | 3,750 SF  |
| 28  | The Dog House                | 1,750 SF  |
| 29  | Westrock Pools & Patio Furn. | 6,943 SF  |
| 31  | Autopart International       | 7,400 SF  |
| 35A | Screamin Parties             | 11,686 SF |
|     |                              | •         |