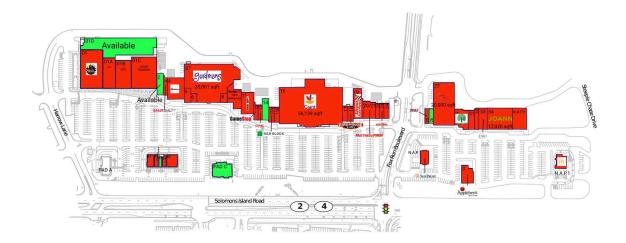

#### **AVAILABLE SPACE**

| В3    | 975 SF    | 26 | 1,400 SF |
|-------|-----------|----|----------|
| PAD C | 6,500 SF  |    |          |
| 01D   | 26,479 SF |    |          |
| 2     | 3,000 SF  |    |          |
| 14    | 3,000 SF  |    |          |
|       |           |    |          |

### CURRENT RETAILERS

| B2         Tropical Smoothie Cafe         1,30           B4         LEASE PENDING         1,23           B5         LEASE PENDING         2,79           D         Applebee's         4,64           N.A.P.         SunTrust Bank         N.A.P.1           N.A.P.3         N.A.P.         PADA           PAD A         LEASE PENDING         5,00           01         Planet Fitness         19,30           01A         LEASE PENDING         10,00           01B         LEASE PENDING         10,00           01C         LEASE PENDING         18,00           3         Sally Beauty Supply         1,60           4         Rainbow         8,00           5         Nail Trix & Spa         2,03           6         Le Visage         1,11           07         Gordmans         35,06           8         Cannon Apothecary         1,38           9/10         Century 21 New Millenium         5,44           11         SHOE DEPT.         5,93           12         GameStop         1,40           15A         H&R Block         1,75           15B         Liquor Store         1,75 |                                                                                                                                                 |                                                                                                                                                                                                                                                                                         |                                                                                                                                                                                                                                       |
|-------------------------------------------------------------------------------------------------------------------------------------------------------------------------------------------------------------------------------------------------------------------------------------------------------------------------------------------------------------------------------------------------------------------------------------------------------------------------------------------------------------------------------------------------------------------------------------------------------------------------------------------------------------------------------------------------------------------------------------------------------------------------------------------------------------------------------------------------------------------------------------------------------------------------------------------------------------------------------------------------------------------------------------------------------------------------------------------------------|-------------------------------------------------------------------------------------------------------------------------------------------------|-----------------------------------------------------------------------------------------------------------------------------------------------------------------------------------------------------------------------------------------------------------------------------------------|---------------------------------------------------------------------------------------------------------------------------------------------------------------------------------------------------------------------------------------|
| PAD A         LEASE PENDING         5,00           01         Planet Fitness         19,30           01A         LEASE PENDING         8,67           01B         LEASE PENDING         10,00           01C         LEASE PENDING         18,00           3         Sally Beauty Supply         1,60           4         Rainbow         8,00           5         Nail Trix & Spa         2,03           6         Le Visage         1,11           07         Gordmans         35,06           8         Cannon Apothecary         1,38           9/10         Century 21 New Millenium         5,44           11         SHOE DEPT.         5,93           12         GameStop         1,40           13         GNC         1,40           15A         H&R Block         1,75           15B         Liquor Store         1,75           16         Giant         56,13           17         Parcelex         1,75           18         Firehouse Subs         1,75           19         Advance Auto Parts         5,60           20/21         Mattress Firm         5,07           22            | B2<br>B4<br>B5<br>D<br>N.A.P.                                                                                                                   | Tropical Smoothie Cafe<br>LEASE PENDING<br>LEASE PENDING<br>Applebee's<br>SunTrust Bank                                                                                                                                                                                                 | 2,205 SF<br>1,300 SF<br>1,235 SF<br>2,795 SF<br>4,640 SF                                                                                                                                                                              |
| 23 Papa John's 1,40<br>24 Spot Out Cleaners 1,75                                                                                                                                                                                                                                                                                                                                                                                                                                                                                                                                                                                                                                                                                                                                                                                                                                                                                                                                                                                                                                                      | N.A.P.3<br>PAD A<br>01<br>01A<br>01B<br>01C<br>3<br>4<br>5<br>5<br>6<br>07<br>8<br>9/10<br>11<br>12<br>13<br>15A<br>15B<br>16<br>17<br>18<br>19 | N.A.P. LEASE PENDING Planet Fitness LEASE PENDING LEASE PENDING LEASE PENDING Sally Beauty Supply Rainbow Nail Trix & Spa Le Visage Gordmans Cannon Apothecary Century 21 New Millenium SHOE DEPT. GameStop GNC H&R Block Liquor Store Giant Parcelex Firehouse Subs Advance Auto Parts | 5,000 SF<br>19,307 SF<br>8,670 SF<br>10,000 SF<br>18,000 SF<br>1,600 SF<br>2,030 SF<br>1,118 SF<br>35,061 SF<br>1,389 SF<br>5,442 SF<br>5,931 SF<br>1,400 SF<br>1,400 SF<br>1,750 SF<br>1,750 SF<br>1,750 SF<br>1,750 SF<br>56,139 SF |
|                                                                                                                                                                                                                                                                                                                                                                                                                                                                                                                                                                                                                                                                                                                                                                                                                                                                                                                                                                                                                                                                                                       | 23<br>24                                                                                                                                        | Papa John's<br>Spot Out Cleaners                                                                                                                                                                                                                                                        | 1,400 SF<br>1,400 SF<br>1,750 SF<br>1,400 SF                                                                                                                                                                                          |