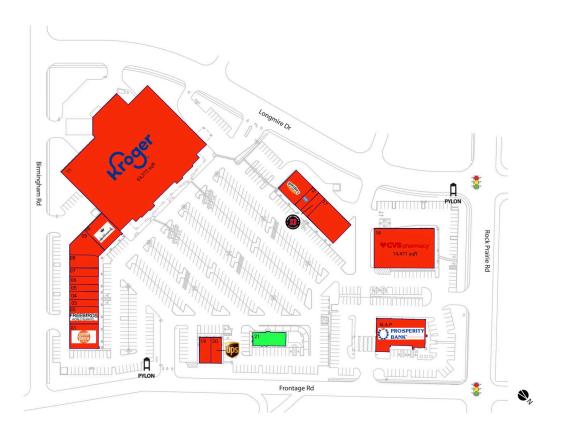

#### **AVAILABLE SPACE**

21 2,681 SF

### CURRENT RETAILERS

| N.A.P. | Prosperity Bank          |           |
|--------|--------------------------|-----------|
| 01     | Cotton Patch Cafe        | 4,200 SF  |
| 02     | Freebirds World Burrito  | 2,950 SF  |
| 03     | Kolache Rolf's Pastries  | 1,210 SF  |
| 04     | Face Logic               | 1,359 SF  |
| 05     | Angel Nails              | 1,205 SF  |
| 06     | Balboa's Barber Studio   | 1,400 SF  |
| 07     | American Shaman          | 1,400 SF  |
| 80     | Eyetrend's               | 2,200 SF  |
| 09     | Witt's End Boutique      | 3,246 SF  |
| 10     | Hallmark                 | 4,200 SF  |
| 11     | Kroger                   | 63,373 SF |
| 12     | Double Dave's Pizzaworks | 3,450 SF  |
| 13     | Any Lab Test Now         | 1,205 SF  |
| 14     | Jimmy John's             | 1,250 SF  |
| 17     | Spec's Liquor            | 5,500 SF  |
| 18     | CVS/pharmacy             | 14,471 SF |
| 19     | T. Jin China Diner       | 1,800 SF  |
| 20     | The UPS Store            | 1,600 SF  |