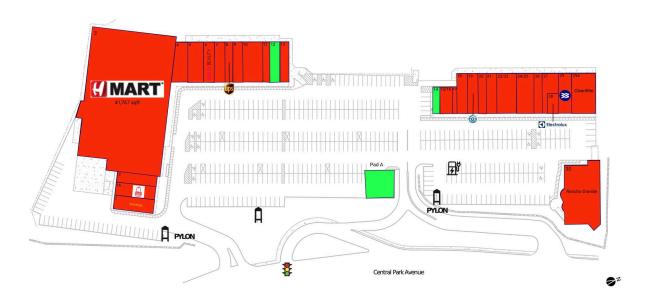

#### **AVAILABLE SPACE**

Pad A 12 1,425 SF 14 650 SF

#### **CURRENT RETAILERS**

| 1          | D                           | 1 075 CE  |
|------------|-----------------------------|-----------|
|            | Popeyes                     | 1,875 SF  |
| 1A         | Arby's                      | 1,875 SF  |
| 2          | The Halal Guys              | 1,423 SF  |
| 3<br>4     | H Mart                      | 41,767 SF |
| 4          | Atlantic Bank               | 2,025 SF  |
| 5          | Liquor Fellers              | 2,250 SF  |
| 6          | Sally Beauty Supply         | 1,500 SF  |
| 7          | Yonkers Eye Exam            | 1,500 SF  |
| 8          | The UPS Store               | 1,125 SF  |
| 9          | Crav Wings                  | 1,350 SF  |
| 10         | Dollar Dream                | 2,850 SF  |
| 11         | AT&T                        | 975 SF    |
| 13         | Caffe Trento                | 1,071 SF  |
| 15/16      | Bella Nails                 | 1,200 SF  |
| 1 <i>7</i> | The Lion King               | 500 SF    |
| 18         | Hapag Filipino Cuisine      | 1,160 SF  |
| 19         | TAKO                        | 1,460 SF  |
| 20         | Highridge Fishery           | 1,125 SF  |
| 21         | Eileen's Foot Relax Station | 1,500 SF  |
| 22/23      | A & S Pork Store            | 2,775 SF  |
| 24/25      | Achieve Martial Arts        | 2,475 SF  |
| 26         | Dolce Vita Hair Salon       | 1,125 SF  |
| 27         | Highridge Bagel Exchange    | 1,850 SF  |
| 28         | Electrolux                  | 420 SF    |
| 29         | Weight Watchers             | 1,875 SF  |
| 29A        | CleanRite                   | 3,375 SF  |
| 30         | Rancho Grande               | 4,000 SF  |
| 30         | Kancho Granae               | 4,000 36  |