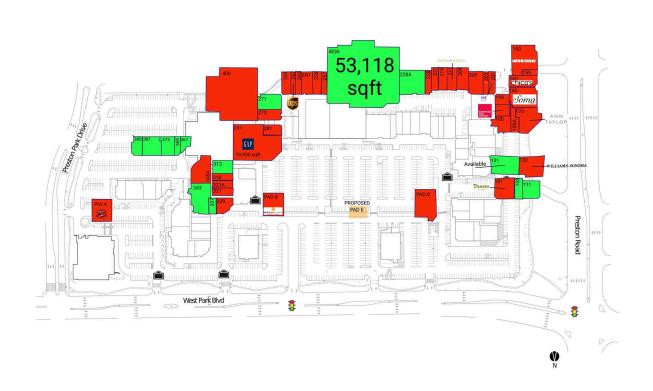

#### **AVAILABLE SPACE**

| PAD E |          | 271 | 4,500 SF |
|-------|----------|-----|----------|
| 108   | 1,974 SF | 313 | 3,353 SF |
| 111   | 3,514 SF | 337 | 1,800 SF |
| 131   | 6,830 SF | 343 | 6,905 SF |
| 228A  | 7,600 SF | 367 | 1,709 SF |
|       |          |     |          |

### CURRENT RETAILERS

| CORRE | THE IT WEEKO               |           |
|-------|----------------------------|-----------|
| PAD A | Katy Ice House             | 5,425 SF  |
| PAD B | Meso Maya Comida Y Copas   | 6,117 SF  |
| PAD D | Brick House Tavern & Tap   | 6,932 SF  |
| 101   | Panera Bread               | 4,462 SF  |
| 130   | Williams-Sonoma            | 7,000 SF  |
| 150   | Talbots                    | 7,992 SF  |
| 155   | Julep Boutique             | 1,498 SF  |
| 160   | Chico's                    | 5,535 SF  |
| 165   | Soma By Chico's            | 3,400 SF  |
| 170   | Ann Taylor                 | 6,939 SF  |
| 185   | Soft Surroundings          | 4,668 SF  |
| 185A  | Eden Lifestyle Boutique    | 2,436 SF  |
| 195   | European Wax Center        | 1,747 SF  |
| 199   | Toni & Guy USA             | 1,692 SF  |
| 201   | Massage Envy               | 3,500 SF  |
| 203   | Francesca's Collections    | 1,603 SF  |
| 205   | Lorna Jane                 | 2,357 SF  |
| 209   | Majestic Nails             | 3,200 SF  |
| 211   | Paper Source               | 2,800 SF  |
| 219   | AKT Fitness                | 2,449 SF  |
| 221   | James Avery Craftsman      | 2,000 SF  |
| 228   | Gals On and Off the Green  | 2,047 SF  |
| 257   | Everything But Water       | 1,600 SF  |
| 258   | Cotton Island              | 2,440 SF  |
| 260   | Animal Crackers            | 3,220 SF  |
| 265   | Eye Gallery                | 1,760 SF  |
| 267   | The UPS Store              | 1,200 SF  |
| 269   | Body Bar Studios           | 2,560 SF  |
| 273   | White House / Black Market | 3,236 SF  |
| 281   | Tip Top Cleaners           | 1,198 SF  |
| 291   | Gap                        | 19,900 SF |
| 318   | Amazing Lash Studio        | 1,750 SF  |
| 321   | Sota Weight Loss           | 1,983 SF  |
| 321A  | C2 Education               | 1,450 SF  |
| 329   | Pie Tap                    | 2,568 SF  |
| 345A  | Sola Salon Studios         | 6,185 SF  |
| 400   | Infinte Bounds             | 31,080 SF |