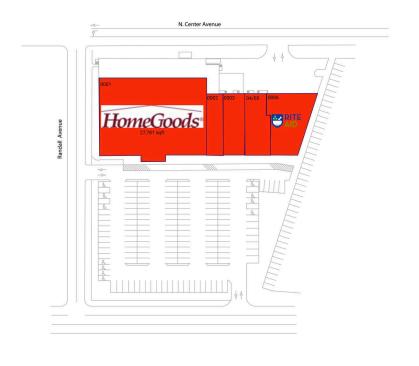

#### CURRENT RETAILERS

| 0001  | HomeGoods                   | 27,781 SF |
|-------|-----------------------------|-----------|
| 0002  | Nail Plus                   | 2,500 SF  |
| 0003  | Village Wine & Liquor       | 3,550 SF  |
| 04/05 | Paradiso Restaurant & Pizza | 3,700 SF  |
| 0006  | Rite Aid                    | 6,600 SF  |