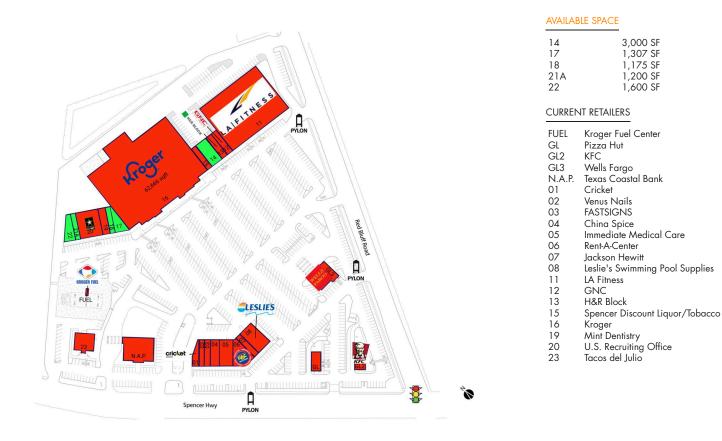

## Houston-The Woodlands-Sugar Land, TX CROSSROADS CENTRE - PASADENA

29.6637, -95.1363 6709-6899 Spencer Highway | New York, CA 10017

1,667 SF

3,152 SF

4,000 SF

1,260 SF

1,260 SF

1,440 SF

2,160 SF

3,280 SF

3,588 SF

1,200 SF

3,300 SF

1,600 SF

1,614 SF

1,400 SF

1.760 SF

6,050 SF

2,888 SF

62,666 SF

34,000 SF

1868 - 02.13.25

PAMELA SPROUSE (713) 660-4307 | Pamela.Sprouse@brixmor.com | BRIXMOR.com

This site plan indicates the general layout of the shopping center and is not a warranty, representation, or agreement on the part of the landlord that the shopping center will be exactly as depicted herein.